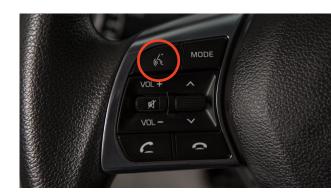

### **BEFORE YOU START**

Make sure your phone has been paired and your contacts have been downloaded. If this has not been done, please follow the instructions on the previous pages.

1 Press the PUSH TO TALK button on the steering wheel.

## 2018 SONATA Hybrid Navigation and Display Audio

To start voice command, press the **PUSH TO TALK** button on the steering wheel.

**HELP** provides guidance on commands that can be used within the current function.

# 2018 SONATA Hybrid

Navigation

1 Press the PUSH TO TALK button on the steering wheel.

You will hear a beep.

2 After the beep, say a command: "FIND POI\*."

\*Point of Interest

This step will display the list of POI categories that you can say.