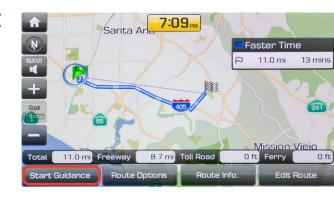

7 Route guidance will begin when you select START GUIDANCE.

Press the PUSH TO
TALK button and
say "CANCEL ROUTE"
after the prompt to stop
navigation guidance.

Go to Address