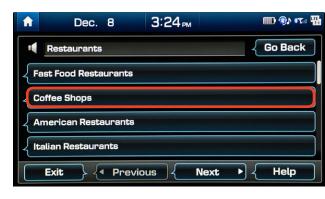

Say "RESTAURANTS."

4 A list of POI categories will be displayed. If you would like to find coffee shops nearby, say "COFFEE SHOPS."

**Destination Voice Command** 