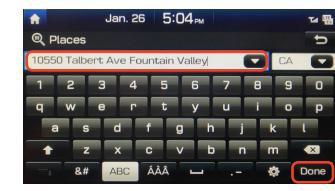

# 2018 SONATA Hybrid

Navigation

1 The vehicle must be in PARK.

Press **NAV** button.

2 Touch the UNIFIED SEARCH box.

3 Enter the address of your destination and press DONE.

**4** The location will be pinned on the map.