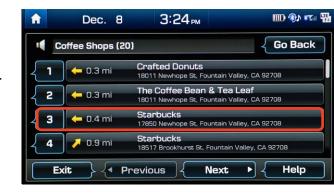

Say "RESTAURANTS."

4 A list of POI categories will be displayed. If you would like to find coffee shops nearby, say "COFFEE SHOPS."

**Destination Voice Command** 

### 2018 SONATA Hybrid Navigation

**5** The results will be listed on the screen.

Say the line item number (for example: "3") to make your selection.

6 Follow the prompt and say "YES" to set as your destination.