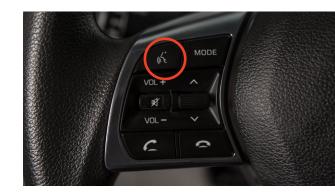

### **BEFORE YOU START**

Make sure your phone has been paired and your contacts have been downloaded. If this has not been done, please follow the instructions on the previous pages.

1 Press the PUSH TO TALK button on the steering wheel.

You will hear a beep.

2 After the beep, say the command "CALL" followed by the name of the desired contact.

Example:

"CALL JOHN SMITH"

3 Select the number you would like to call by saying

```
"1," "2," "WORK," or "HOME."
```