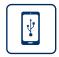

# 2018 SONATA Hybrid

Android Auto & Apple CarPlay

1 Connect a USB cable from your phone to the vehicle's USB slot.

2 Allow permission from your phone to connect to your vehicle.

**3** Enjoy using the applications displayed on your vehicle's multimedia screen.

#### NOTE

Android Auto users will be prompted to view a tutorial. Select your option and proceed.