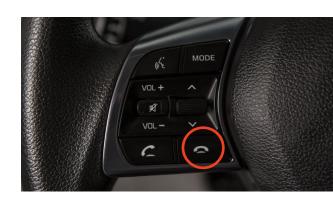

### 2018 SONATA Hybrid

Navigation and Display Audio

4 The selected number will be dialed and your contact's name and phone number will appear on the screen.

5 To end the call, press the END CALL button on the steering wheel.