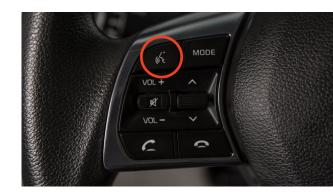

### **BEFORE YOU START**

Make sure your phone has been paired and your contacts have been downloaded. If this has not been done, please follow the instructions on the previous pages.

1 Press the PUSH TO TALK button on the steering wheel.

# 2018 SONATA Hybrid

Navigation

1 Press the PUSH TO TALK button on the steering wheel.

You will hear a beep.

2 After the beep, say a command: "FIND POI\*."

\*Point of Interest

This step will display the list of POI categories that you can say.