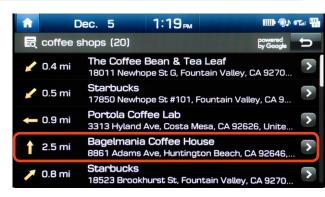

A list of nearby destinations matching your search criteria will be displayed.

Select a destination from the list for a map view.

3 Press START GUIDANCE to begin your route.