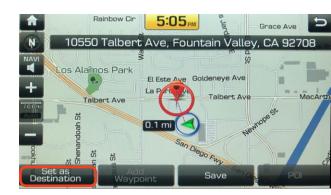

If the address is correct, press **SET AS DESTINATION**.

Go to Address

**5** Press **START GUIDANCE** to begin your route.

6 Press the PUSH TO TALK button and say "CANCEL ROUTE" after the prompt to stop navigation guidance.