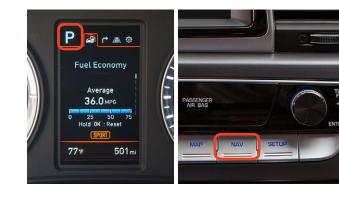

# 2018 SONATA Hybrid

Navigation

1 The vehicle must be in PARK.

Press **NAV** button.

2 Touch the UNIFIED SEARCH box.

3 Enter the address of your destination and press DONE.

**4** The location will be pinned on the map.