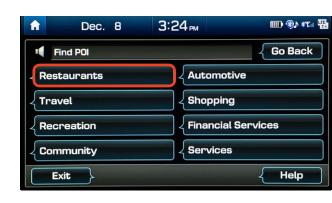

# 2018 SONATA Hybrid

Navigation

1 Press the PUSH TO TALK button on the steering wheel.

You will hear a beep.

2 After the beep, say a command: "FIND POI\*."

\*Point of Interest

This step will display the list of POI categories that you can say.