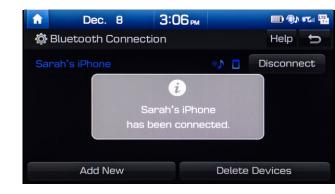

### 2018 SONATA Hybrid

Navigation and Display Audio

Your phone may require a PASSKEY. If prompted, enter it into your phone.

The vehicle will confirm successful phone pairing completion.

6 The vehicle will confirm that your contacts download is complete.

#### **NOTE**

If your phone is supported, your contact list may be transferred to your vehicle automatically. Depending on the phone make and model:

- Some phones may request approval to download contacts; this process will take a few minutes
- Contact list may start with First or Last Name, depending on phone models