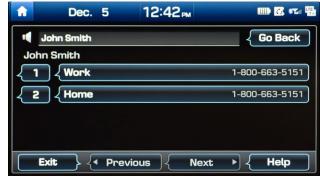

You will hear a beep.

2 After the beep, say the command "CALL" followed by the name of the desired contact.

Example:

"CALL JOHN SMITH"

3 Select the number you would like to call by saying

```
"1," "2," "WORK," or "HOME."
```

### 2018 SONATA Hybrid

Navigation and Display Audio

4 The selected number will be dialed and your contact's name and phone number will appear on the screen.

5 To end the call, press the END CALL button on the steering wheel.