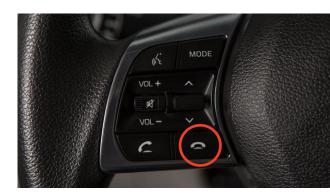

### 2018 SONATA Hybrid

Navigation and Display Audio

4 The selected number will be dialed and your contact's name and phone number will appear on the screen.

5 To end the call, press the END CALL button on the steering wheel.

**3** For Apple CarPlay, you will see these screens:

For Android Auto, you will see these screens:

Voice Command Using Android Auto/Apple CarPlay

4 To end the call, press the END CALL button on the steering wheel.