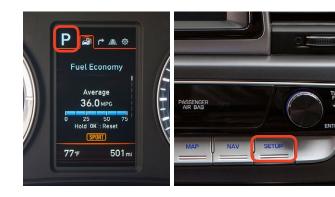

# 2018 SONATA Hybrid

Navigation and Display Audio

The vehicle's shifter must be in PARK.

Then press the **SETUP** button.

2 Press the **BLUETOOTH**® icon on the screen. Then press **BLUETOOTH CONNECTION**.