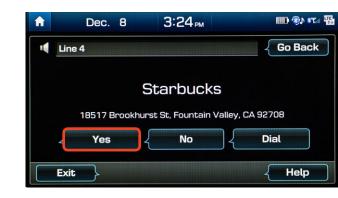

### 2018 SONATA Hybrid Navigation

**5** The results will be listed on the screen.

Say the line item number (for example: "3") to make your selection.

6 Follow the prompt and say "YES" to set as your destination.