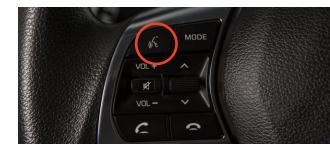

### **BEFORE YOU START**

Make sure your phone has been paired and your contacts have been downloaded. If this has not been done, please follow the instructions on the previous pages.

1 Press the PUSH TO TALK button on the steering wheel.

Voice Command Using Android Auto/Apple CarPlay

1 Connect a USB cable from your phone to the vehicle's USB slot. Notice the icon displayed on your screen.

Press the PUSH
TO TALK button on
the steering wheel
and say a command
after the beep.

## 2018 SONATA Hybrid Navigation and Display Audio

To start voice command, press the **PUSH TO TALK** button on the steering wheel.

**HELP** provides guidance on commands that can be used within the current function.

# 2018 SONATA Hybrid

Navigation

1 Press the PUSH TO TALK button on the steering wheel.

You will hear a beep.

2 After the beep, say a command: "FIND POI\*."

\*Point of Interest

This step will display the list of POI categories that you can say.