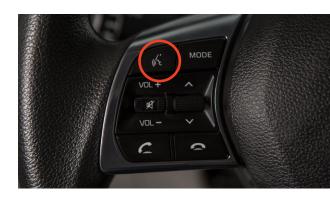

### **BEFORE YOU START**

Make sure your phone has been paired and your contacts have been downloaded. If this has not been done, please follow the instructions on the previous pages.

1 Press the PUSH TO TALK button on the steering wheel.

Voice Command Using Android Auto/Apple CarPlay

1 Connect a USB cable from your phone to the vehicle's USB slot. Notice the icon displayed on your screen.

Press the PUSH
TO TALK button on
the steering wheel
and say a command
after the beep.

## 2018 SONATA Hybrid Navigation and Display Audio

To start voice command, press the **PUSH TO TALK** button on the steering wheel.

**HELP** provides guidance on commands that can be used within the current function.

# 2018 SONATA Hybrid

Navigation

1 Press the PUSH TO TALK button on the steering wheel.

You will hear a beep.

2 After the beep, say a command: "FIND POI\*."

\*Point of Interest

This step will display the list of POI categories that you can say.