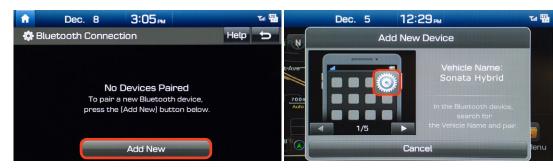

3 Press ADD NEW.

Then turn on your phone's **BLUETOOTH** and select the device (Sonata Hybrid) found by your phone.