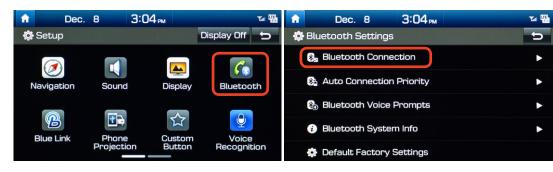

# 2018 SONATA Hybrid

Navigation and Display Audio

The vehicle's shifter must be in PARK.

Then press the **SETUP** button.

2 Press the **BLUETOOTH**® icon on the screen. Then press **BLUETOOTH CONNECTION**.

3 Press ADD NEW.

Then turn on your phone's **BLUETOOTH** and select the device (Sonata Hybrid) found by your phone.