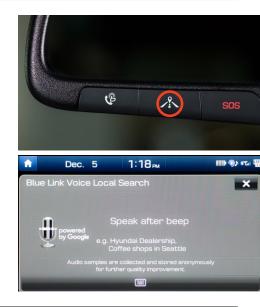

# 2018 SONATA Hybrid Navigation

1 Press the DESTINATION SEARCH button.

When prompted, you can say the name of a Point of Interest nearby, an address, or a Point of Interest in a city.

Example: "FIND COFFEE SHOPS NEAR ME."