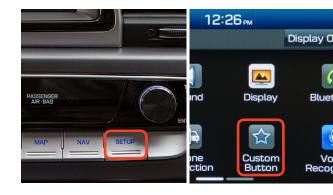

Learn how to set up your Custom Button by reviewing the steps below.

1 Press the SETUP button.

Then press the **CUSTOM BUTTON** icon on the screen.

2 Select from the following options to set as your favorites. For example, select PHONE PROJECTION.