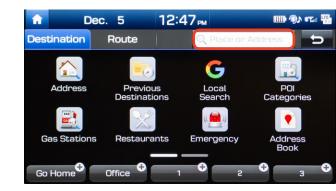

# 2018 SONATA Hybrid

Navigation

1 The vehicle must be in PARK.

Press **NAV** button.

2 Touch the UNIFIED SEARCH box.

3 Enter the address of your destination and press DONE.

**4** The location will be pinned on the map.