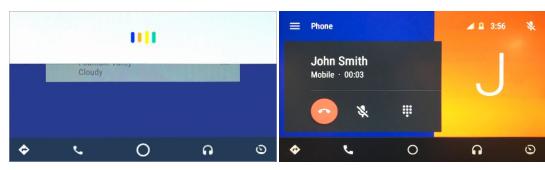

**3** For Apple CarPlay, you will see these screens:

For Android Auto, you will see these screens:

Voice Command Using Android Auto/Apple CarPlay

4 To end the call, press the END CALL button on the steering wheel.