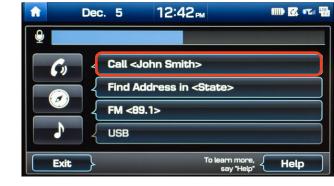

### **BEFORE YOU START**

Make sure your phone has been paired and your contacts have been downloaded. If this has not been done, please follow the instructions on the previous pages.

1 Press the PUSH TO TALK button on the steering wheel.

You will hear a beep.

2 After the beep, say the command "CALL" followed by the name of the desired contact.

Example:

"CALL JOHN SMITH"

3 Select the number you would like to call by saying

```
"1," "2," "WORK," or "HOME."
```

# Here are a few common voice commands to use after the phone has been paired:

Say "CALL" to initiate a call followed by saying the name of the saved contact with whom you wish to speak. For example, "CALL JOHN SMITH."