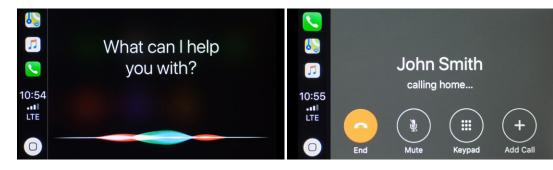

Voice Command Using Android Auto/Apple CarPlay

1 Connect a USB cable from your phone to the vehicle's USB slot. Notice the icon displayed on your screen.

Press the PUSH
TO TALK button on
the steering wheel
and say a command
after the beep.

**3** For Apple CarPlay, you will see these screens:

For Android Auto, you will see these screens:

Voice Command Using Android Auto/Apple CarPlay

4 To end the call, press the END CALL button on the steering wheel.