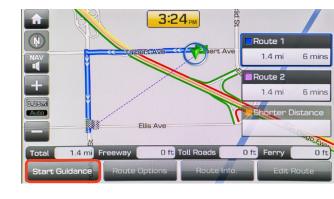

7 Route guidance will begin when you select START GUIDANCE.

Press the PUSH TO
TALK button and
say "CANCEL ROUTE"
after the prompt to stop
navigation guidance.

Go to Address