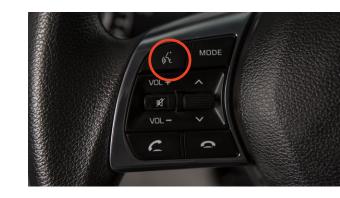

### **BEFORE YOU START**

Make sure your phone has been paired and your contacts have been downloaded. If this has not been done, please follow the instructions on the previous pages.

1 Press the PUSH TO TALK button on the steering wheel.

## 2018 SONATA Hybrid Navigation and Display Audio

To start voice command, press the **PUSH TO TALK** button on the steering wheel.

**HELP** provides guidance on commands that can be used within the current function.