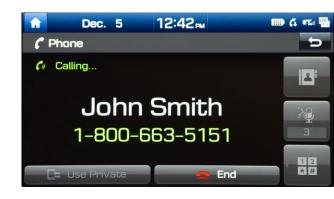

You will hear a beep.

2 After the beep, say the command "CALL" followed by the name of the desired contact.

Example:

"CALL JOHN SMITH"

3 Select the number you would like to call by saying

```
"1," "2," "WORK," or "HOME."
```

### 2018 SONATA Hybrid

Navigation and Display Audio

4 The selected number will be dialed and your contact's name and phone number will appear on the screen.

5 To end the call, press the END CALL button on the steering wheel.