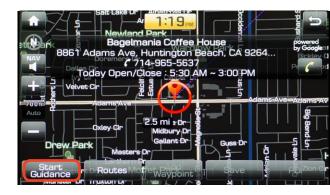

7 Route guidance will begin when you select START GUIDANCE.

Press the PUSH TO
TALK button and
say "CANCEL ROUTE"
after the prompt to stop
navigation guidance.

Go to Address

If the address is correct, press **SET AS DESTINATION**.

Go to Address

**5** Press **START GUIDANCE** to begin your route.

6 Press the PUSH TO TALK button and say "CANCEL ROUTE" after the prompt to stop navigation guidance.

A list of nearby destinations matching your search criteria will be displayed.

Select a destination from the list for a map view.

3 Press START GUIDANCE to begin your route.