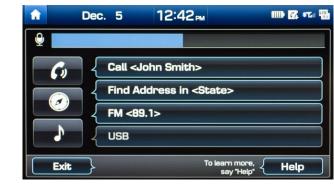

### **BEFORE YOU START**

Make sure your phone has been paired and your contacts have been downloaded. If this has not been done, please follow the instructions on the previous pages.

1 Press the PUSH TO TALK button on the steering wheel.

You will hear a beep.

2 After the beep, say the command "CALL" followed by the name of the desired contact.

Example:

"CALL JOHN SMITH"

3 Select the number you would like to call by saying

```
"1," "2," "WORK," or "HOME."
```