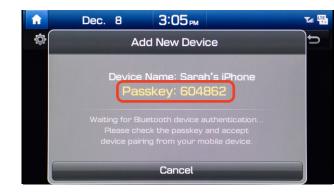

### 2018 SONATA Hybrid

Navigation and Display Audio

Your phone may require a PASSKEY. If prompted, enter it into your phone.

The vehicle will confirm successful phone pairing completion.

6 The vehicle will confirm that your contacts download is complete.