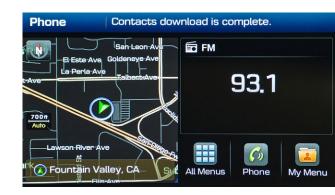

#### **NOTE**

If your phone is supported, your contact list may be transferred to your vehicle automatically. Depending on the phone make and model:

- Some phones may request approval to download contacts; this process will take a few minutes
- Contact list may start with First or Last Name, depending on phone models