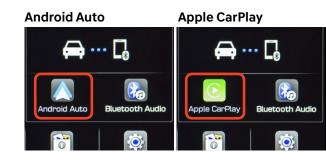

# 2018 SONATA Hybrid

Android Auto & Apple CarPlay

1 Connect a USB cable from your phone to the vehicle's USB slot.

2 Allow permission from your phone to connect to your vehicle.

**3** Enjoy using the applications displayed on your vehicle's multimedia screen.

Voice Command Using Android Auto/Apple CarPlay

1 Connect a USB cable from your phone to the vehicle's USB slot. Notice the icon displayed on your screen.

Press the PUSH
TO TALK button on
the steering wheel
and say a command
after the beep.