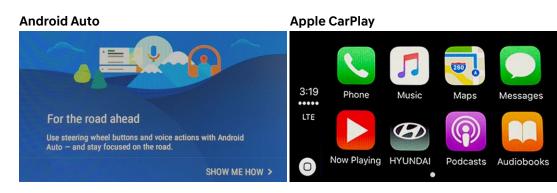

# 2018 SONATA Hybrid

Android Auto & Apple CarPlay

1 Connect a USB cable from your phone to the vehicle's USB slot.

2 Allow permission from your phone to connect to your vehicle.

**3** Enjoy using the applications displayed on your vehicle's multimedia screen.

#### NOTE

Android Auto users will be prompted to view a tutorial. Select your option and proceed.