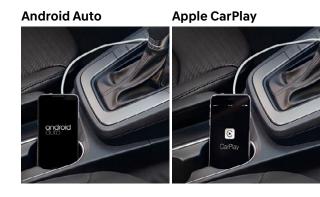

# 2018 SONATA Hybrid

Android Auto & Apple CarPlay

1 Connect a USB cable from your phone to the vehicle's USB slot.

2 Allow permission from your phone to connect to your vehicle.

**3** Enjoy using the applications displayed on your vehicle's multimedia screen.

#### NOTE

Android Auto users will be prompted to view a tutorial. Select your option and proceed.