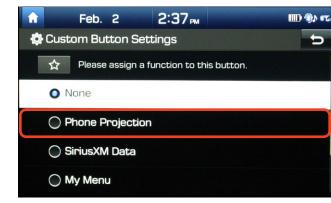

# **CUSTOM BUTTON** (if equipped)

The Custom Button  $(\mbox{$\mbox{$\mbox{$\mbox{$\mbox{$\mbox{$\mbox{$\mbox{$\mbox{$\mbox{$\mbox{$\mbox{$\mbox{$\mbox{$\mbox{$\mbox{$\mbox{$\mbox{$\mbox{$\mbox{$\mbox{$\mbox{$\mbox{$\mbox{$\mbox{$\mbox{$\mbox{$\mbox{$\mbox{$\mbox{$\mbox{$\mbox{$\mbox{$\mbox{$\mbox{$\mbox{$\mbox{$\mbox{$\mbox{$\mbox{$\mbox{$\mbox{$\mbox{$\mbox{$\mbox{$\mbox{$\mbox{$\mbox{$\mbox{$\mbox{$\mbox{$\mbox{$\mbox{$\mbox{$\mbox{$\mbox{$\mbox{$\mbox{$\mbox{$\mbox{$\mbox{$\mbox{$\mbox{$\mbox{$\mbox{$\mbox{$\mbox{$\mbox{$\mbox{$\mbox{$\mbox{$\mbox{$\mbox{$\mbox{$\mbox{$\mbox{$\mbox{$\mbox{$\mbox{$\mbox{$\mbox{$\mbox{$\mbox{$\mbox{$\mbox{$\mbox{$\mbox{$\mbox{$\mbox{$\mbox{$\mbox{$\mbox{$\mbox{$\mbox{$\mbox{$\mbox{$\mbox{$\mbox{$\mbox{$\mbox{$\mbox{$\mbox{$\mbox{$\mbox{$\mbox{$\mbox{$\mbox{$\mbox{$\mbox{$\mbox{$\mbox{$\mbox{$\mbox{$\mbox{$\mbox{$\mbox{$\mbox{$\mbox{$\mbox{$\mbox{$\mbox{$\mbox{$\mbox{$\mbox{$\mbox{$\mbox{$\mbox{$\mbox{$\mbox{$\mbox{$\mbox{$\mbox{$\mbox{$\mbox{$\mbox{$\mbox{$\mbox{$\mbox{$\mbox{$\mbox{$\mbox{$\mbox{$\mbox{$\mbox{$\mbox{$\mbox{$\mbox{$\mbox{$\mbox{$\mbox{$\mbox{$\mbox{$\mbox{$\mbox{$\mbox{$\mbox{$\mbox{$\mbox{$\mbox{$\mbox{$\mbox{$\mbox{$\mbox{$\mbox{$\mbox{$\mbox{$\mbox{$\mbox{$\mbox{$\mbox{$\mbox{$\mbox{$\mbox{$\mbox{$\mbox{$\mbox{$\mbox{$\mbox{$\mbox{$\mbox{$\mbox{$\mbox{$\mbox{$\mbox{$\mbox{$\mbox{$\mbox{$\mbox{$\mbox{$\mbox{$\mbox{$\mbox{$\mbox{$\mbox{$\mbox{$\mbox{$\mbox{$\mbox{$\mbox{$\mbox{$\mbox{$\mbox{$\mbox{$\mbox{$\mbox{$\mbox{$\mbox{$\mbox{$\mbox{$\mbox{$\mbox{$\mbox{$\mbox{$\mbox{$\mbox{$\mbox{$\mbox{$\mbox{$\mbox{$\mbox{$\mbox{$\mbox{$\mbox{$\mbox{$\mbox{$\mbox{$\mbox{$\mbox{$\mbox{$\mbox{$\mbox{$\mbox{$\mbox{$\mbox{$\mbox{$\mbox{$\mbox{$\mbox{$\mbox{$\mbox{$\mbox{$\mbox{$\mbox{$\mbox{$\mbox{$\mbox{$\mbox{$\mbox{$\mbox{$\mbox{$\mbox{$\mbox{$\mbox{$\mbox{$\mbox{$\mbox{$\mbox{$\mbox{$\mbox{$\mbox{$\mbox{$\mbox{$\mbox{$\mbox{$\mbox{$\mbox{$\mbox{$\mbox{$\mbox{$\mbox{$\mbox{$\mbox{$\mbox{$\mbox{$\mbox{$\mbox{$\mbox{$\mbox{$\mbox{$\mbox{$\mbox{$\mbox{$\mbox{$\mbox{$\mbox{$\mbox{$\mbox{$\mbox{$\mbox{$\m$ 

Learn how to set up your Custom Button by reviewing the steps below.

1 Press the SETUP button.

Then press the **CUSTOM BUTTON** icon on the screen.

2 Select from the following options to set as your favorites. For example, select PHONE PROJECTION.