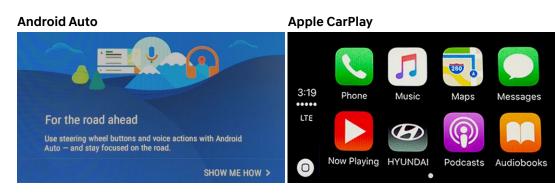

# **Smartphone Integration**

#### 2018 SANTA FE Sport

Android Auto & Apple CarPlay

1 Connect a USB cable from your phone to the vehicle's USB slot.

2 Allow permission from your phone to connect to your vehicle.

**3** Enjoy using the applications displayed on your vehicle's multimedia screen.

#### **NOTE**

Android Auto users will be prompted to view a tutorial. Select your option and proceed.