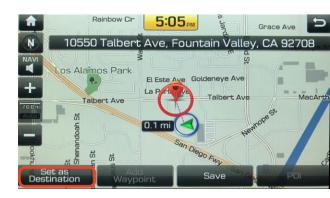

#### 2018 SANTA FE Sport

**Navigation** 

1 The vehicle must be in PARK.

Press **NAVI** button.

2 Touch the UNIFIED SEARCH box.

Enter the address of your destination and press DONE.

**4** The location will be pinned on the map.

If the address is correct, press **SET AS DESTINATION**.

Go to Address