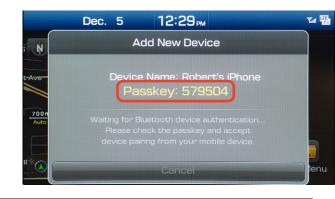

### 2018 SANTA FE Sport

Navigation and Display Audio

4 Your phone may require a **PASSKEY**. If prompted, enter it into your phone.

The vehicle will confirm successful phone pairing completion.

6 The vehicle will confirm that your contacts download is complete.