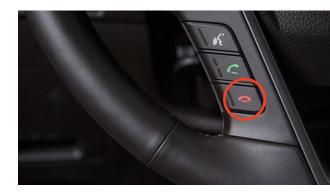

# 2018 SANTA FE Sport

Navigation and Display Audio

The selected number will be dialed and your contact's name and phone number will appear on the screen.

5 To end the call, press the END CALL button on the steering wheel.