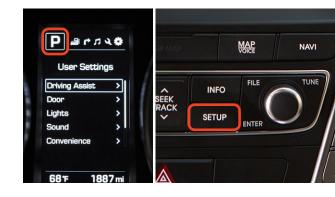

# **Phone Pairing**

#### 2018 SANTA FE Sport

Navigation and Display Audio

1 The vehicle's shifter must be in PARK.

Then press the **SETUP** button

2 Press the **BLUETOOTH**® icon on the screen. Then press **BLUETOOTH CONNECTION**.