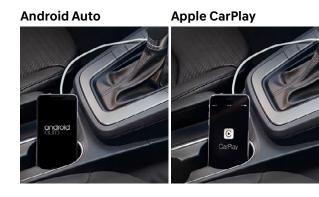

#### 2018 SANTA FE Sport

Android Auto & Apple CarPlay

1 Connect a USB cable from your phone to the vehicle's USB slot.

2 Allow permission from your phone to connect to your vehicle.

**3** Enjoy using the applications displayed on your vehicle's multimedia screen.