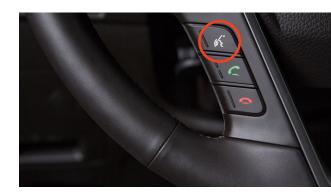

#### **BEFORE YOU START**

Make sure your phone has been paired and your contacts have been downloaded. If this has not been done, please follow the instructions on the previous pages.

Press the PUSH TO TALK button on the steering wheel.

#### 2018 SANTA FE Sport

**Navigation** 

1 Press the PUSH TO TALK button on the steering wheel.

You will hear a beep.

2 After the beep, say a command: "FIND POI\*."

\*Point of Interest

This step will display the list of POI categories that you can say.