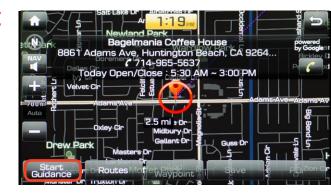

7 Route guidance will begin when you select START GUIDANCE.

8 Select the PUSH TO
TALK button and say
"CANCEL ROUTE"
after the prompt to stop
navigation guidance.

Go to Address

Select a destination from the list for a map view.

Press START GUIDANCE to begin your route.