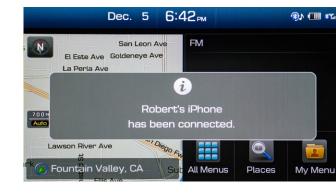

### 2018 SANTA FE Sport

Navigation and Display Audio

4 Your phone may require a **PASSKEY**. If prompted, enter it into your phone.

The vehicle will confirm successful phone pairing completion.

6 The vehicle will confirm that your contacts download is complete.