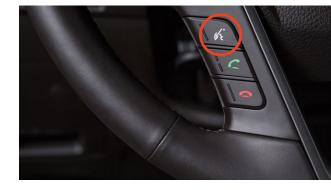

#### **BEFORE YOU START**

Make sure your phone has been paired and your contacts have been downloaded. If this has not been done, please follow the instructions on the previous pages.

Press the PUSH TO TALK button on the steering wheel.

# 2018 SANTA FE Sport

Navigation and Display Audio

The selected number will be dialed and your contact's name and phone number will appear on the screen.

5 To end the call, press the END CALL button on the steering wheel.