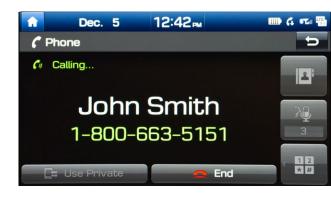

# 2018 SANTA FE Sport

Navigation and Display Audio

The selected number will be dialed and your contact's name and phone number will appear on the screen.

5 To end the call, press the END CALL button on the steering wheel.