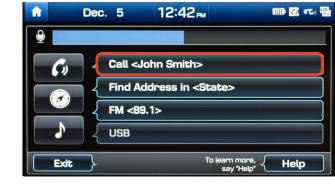

#### **BEFORE YOU START**

Make sure your phone has been paired and your contacts have been downloaded. If this has not been done, please follow the instructions on the previous pages.

Press the PUSH TO TALK button on the steering wheel.

You will hear a beep.

2 After the beep, say the command "CALL" followed by the name of the desired contact.

Example:

"CALL JOHN SMITH"

3 Select the number you would like to call by saying

```
"1," "2," "WORK," or 
"HOME."
```

# Here are a few common voice commands to use after the phone has been paired:

Say "CALL" to initiate a call followed by saying the name of the saved contact with whom you wish to speak. For example, "CALL JOHN SMITH."