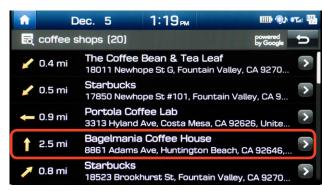

Say "RESTAURANTS."

4 A list of POI categories will be displayed. If you would like to find coffee shops nearby, say "COFFEE SHOPS."

**Destination Voice Command** 

# 2018 SANTA FE Sport

Navigation

**5** The results will be listed on the screen.

Say the line item number (for example: "3") to make your selection.

6 Follow the prompt and say "YES" to set as your destination.