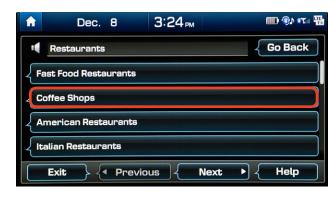

#### 2018 SANTA FE Sport

**Navigation** 

1 Press the PUSH TO TALK button on the steering wheel.

You will hear a beep.

2 After the beep, say a command: "FIND POI\*."

\*Point of Interest

This step will display the list of POI categories that you can say.

Say "RESTAURANTS."

4 A list of POI categories will be displayed. If you would like to find coffee shops nearby, say "COFFEE SHOPS."

**Destination Voice Command** 