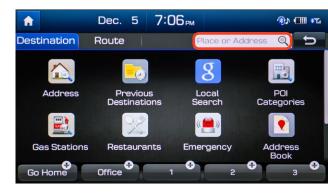

#### 2018 SANTA FE Sport

**Navigation** 

1 The vehicle must be in PARK.

Press **NAVI** button.

2 Touch the UNIFIED SEARCH box.

Enter the address of your destination and press DONE.

**4** The location will be pinned on the map.