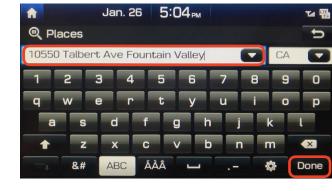

#### 2018 SANTA FE Sport

**Navigation** 

1 The vehicle must be in PARK.

Press **NAVI** button.

2 Touch the UNIFIED SEARCH box.

Enter the address of your destination and press DONE.

**4** The location will be pinned on the map.

If the address is correct, press **SET AS DESTINATION**.

Go to Address