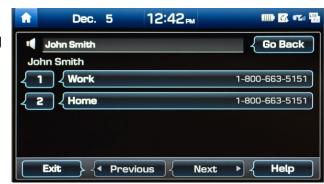

You will hear a beep.

2 After the beep, say the command "CALL" followed by the name of the desired contact.

Example:

"CALL JOHN SMITH"

3 Select the number you would like to call by saying

```
"1," "2," "WORK," or 
"HOME."
```