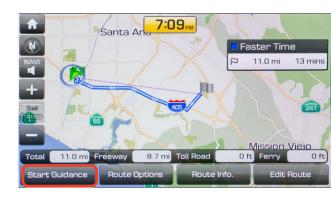

7 Route guidance will begin when you select START GUIDANCE.

8 Select the PUSH TO
TALK button and say
"CANCEL ROUTE"
after the prompt to stop
navigation guidance.

Go to Address

# 2018 SANTA FE Sport

Navigation

5 Route guidance will begin when you select START GUIDANCE.

6 Press the PUSH TO
TALK button and say
"CANCEL ROUTE"
after the prompt to stop
navigation guidance.

**Destination Search by Voice** 