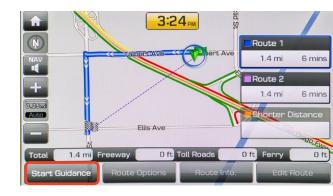

7 Route guidance will begin when you select START GUIDANCE.

8 Select the PUSH TO
TALK button and say
"CANCEL ROUTE"
after the prompt to stop
navigation guidance.

Go to Address