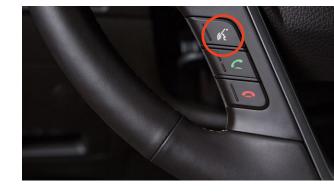

#### 2018 SANTA FE Sport

**Navigation** 

1 Press the PUSH TO TALK button on the steering wheel.

You will hear a beep.

2 After the beep, say a command: "FIND POI\*."

\*Point of Interest

This step will display the list of POI categories that you can say.