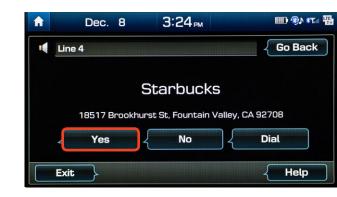

# 2018 SANTA FE Sport

Navigation

**5** The results will be listed on the screen.

Say the line item number (for example: "3") to make your selection.

6 Follow the prompt and say "YES" to set as your destination.