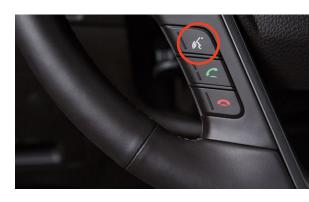

#### **BEFORE YOU START**

Make sure your phone has been paired and your contacts have been downloaded. If this has not been done, please follow the instructions on the previous pages.

Press the PUSH TO TALK button on the steering wheel.

You will hear a beep.

2 After the beep, say the command "CALL" followed by the name of the desired contact.

Example:

"CALL JOHN SMITH"

3 Select the number you would like to call by saying

```
"1," "2," "WORK," or 
"HOME."
```