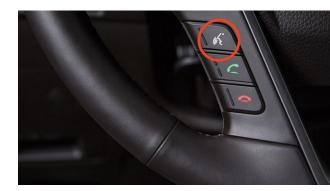

#### **BEFORE YOU START**

Make sure your phone has been paired and your contacts have been downloaded. If this has not been done, please follow the instructions on the previous pages.

Press the PUSH TO TALK button on the steering wheel.

# 2018 SANTA FE Sport

Navigation and Display Audio

The selected number will be dialed and your contact's name and phone number will appear on the screen.

5 To end the call, press the END CALL button on the steering wheel.