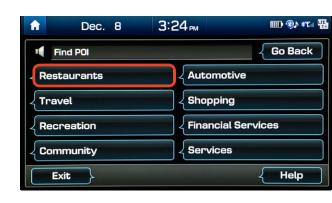

#### 2018 SANTA FE Sport

**Navigation** 

1 Press the PUSH TO TALK button on the steering wheel.

You will hear a beep.

2 After the beep, say a command: "FIND POI\*."

\*Point of Interest

This step will display the list of POI categories that you can say.

Say "RESTAURANTS."

4 A list of POI categories will be displayed. If you would like to find coffee shops nearby, say "COFFEE SHOPS."

**Destination Voice Command** 