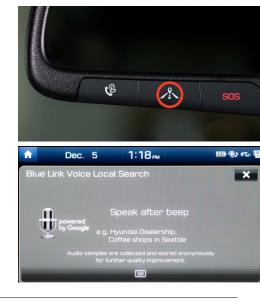

1 Press the DESTINATION SEARCH button.

When prompted, you can say the name of a Point of Interest nearby, an address, or a Point of Interest in a city.

Example: "FIND COFFEE SHOPS NEAR ME."

A list of nearby destinations matching your search criteria will be displayed.

Select a destination from the list for a map view.

Press START GUIDANCE to begin your route.