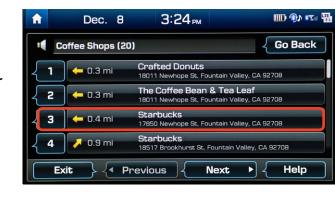

Say "RESTAURANTS."

4 A list of POI categories will be displayed. If you would like to find coffee shops nearby, say "COFFEE SHOPS."

**Destination Voice Command** 

# 2018 SANTA FE Sport

Navigation

**5** The results will be listed on the screen.

Say the line item number (for example: "3") to make your selection.

6 Follow the prompt and say "YES" to set as your destination.