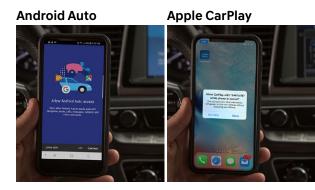

#### 2018 SANTA FE Sport

Android Auto & Apple CarPlay

1 Connect a USB cable from your phone to the vehicle's USB slot.

2 Allow permission from your phone to connect to your vehicle.

**3** Enjoy using the applications displayed on your vehicle's multimedia screen.

#### **NOTE**

Android Auto users will be prompted to view a tutorial. Select your option and proceed.