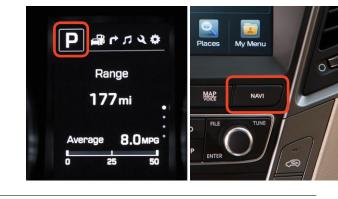

#### 2018 SANTA FE Sport

**Navigation** 

1 The vehicle must be in PARK.

Press **NAVI** button.

2 Touch the UNIFIED SEARCH box.

Enter the address of your destination and press DONE.

**4** The location will be pinned on the map.