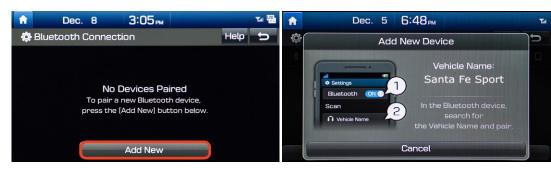

3 Press ADD NEW.

Then turn on your phone's **BLUETOOTH** and select the device (Santa Fe Sport) found by your phone.

#### NOTE

Bluetooth setting can be found in the SETTINGS app on most phones. Refer to your phone's owner's manual or visit <u>HyundaiBluetooth.com</u> for more information.