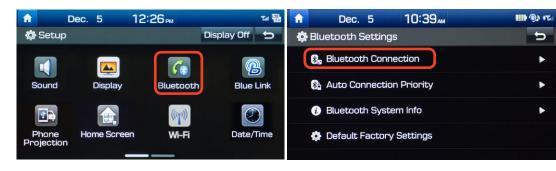

#### 2018 SANTA FE Sport

Navigation and Display Audio

1 The vehicle's shifter must be in PARK.

Then press the **SETUP** button

2 Press the **BLUETOOTH**® icon on the screen. Then press **BLUETOOTH CONNECTION**.

3 Press ADD NEW.

Then turn on your phone's **BLUETOOTH** and select the device (Santa Fe Sport) found by your phone.