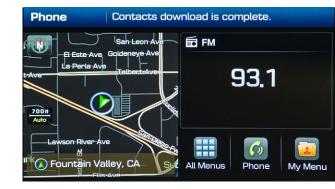

### 2018 SANTA FE Sport

Navigation and Display Audio

4 Your phone may require a **PASSKEY**. If prompted, enter it into your phone.

The vehicle will confirm successful phone pairing completion.

6 The vehicle will confirm that your contacts download is complete.