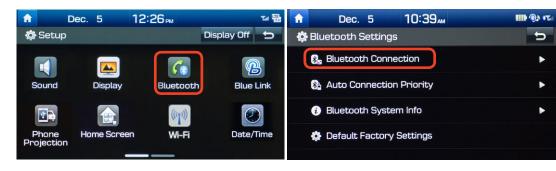

## 2018 IONIQ Electric

Navigation and Display Audio

The vehicle's shifter must be in PARK.

Then press the **SETUP** button.

2 Press the **BLUETOOTH**® icon on the screen. Then press **BLUETOOTH CONNECTION**.

3 Press ADD NEW.

Then turn on your phone's **BLUETOOTH** and select the device (Ioniq) found by your phone.