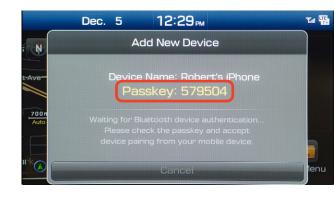

## **2018 IONIQ Electric**

Navigation and Display Audio

4 Your phone may require a **PASSKEY**. If prompted, enter it into your phone.

5 The vehicle will confirm successful phone pairing completion.

6 The vehicle will confirm that your contacts download is complete.

#### NOTE

If your phone is supported, your contact list may be transferred to your vehicle automatically. Depending on the phone make and model:

- Some phones may request approval to download contacts; this process will take a few minutes
- Contact list may start with First or Last Name, depending on phone models