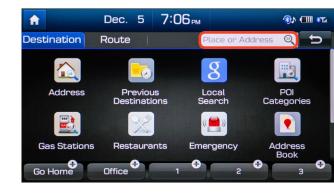

You will hear a beep.

2 After the beep, say a command: "FIND POI\*."

\*Point of Interest

This step will display the list of POI categories that you can say.

Say "RESTAURANTS."

4 A list of POI categories will be displayed. If you would like to find coffee shops nearby, say "COFFEE SHOPS."

**Destination Voice Command** 

# 2018 IONIQ Electric Navigation

**5** The results will be listed on the screen.

Say the line item number (for example: "3") to make your selection.

6 Follow the prompt and say "YES" to set as your destination.