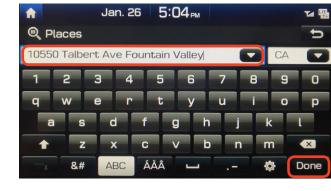

# 2018 IONIQ Electric Navigation

The vehicle must be in **PARK**.

Press **MAP/VOICE** button.

2 Touch the UNIFIED SEARCH box.

3 Enter the address of your destination and press DONE.

**4** The location will be pinned on the map.

If the address is correct, press **SET AS DESTINATION**.

Go to Address

5 Route guidance will begin when you select START GUIDANCE.

6 Press the PUSH TO
TALK button and say
"CANCEL ROUTE"
after the prompt to stop
navigation guidance.