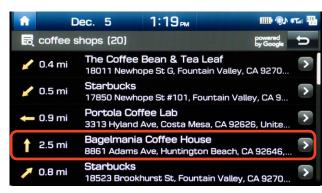

You will hear a beep.

2 After the beep, say a command: "FIND POI\*."

\*Point of Interest

This step will display the list of POI categories that you can say.

Say "RESTAURANTS."

4 A list of POI categories will be displayed. If you would like to find coffee shops nearby, say "COFFEE SHOPS."

# 2018 IONIQ Electric Navigation

**5** The results will be listed on the screen.

Say the line item number (for example: "3") to make your selection.

6 Follow the prompt and say "YES" to set as your destination.