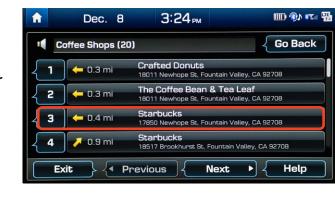

You will hear a beep.

2 After the beep, say a command: "FIND POI\*."

\*Point of Interest

This step will display the list of POI categories that you can say.

Say "RESTAURANTS."

4 A list of POI categories will be displayed. If you would like to find coffee shops nearby, say "COFFEE SHOPS."

# 2018 IONIQ Electric Navigation

**5** The results will be listed on the screen.

Say the line item number (for example: "3") to make your selection.

6 Follow the prompt and say "YES" to set as your destination.