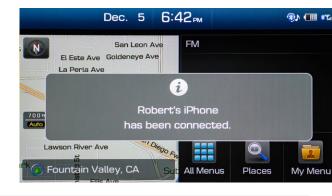

## **2018 IONIQ Electric**

Navigation and Display Audio

4 Your phone may require a **PASSKEY**. If prompted, enter it into your phone.

5 The vehicle will confirm successful phone pairing completion.

6 The vehicle will confirm that your contacts download is complete.