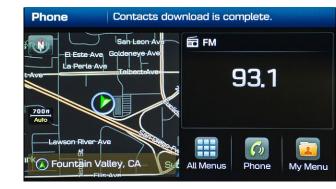

## **2018 IONIQ Electric**

Navigation and Display Audio

4 Your phone may require a **PASSKEY**. If prompted, enter it into your phone.

5 The vehicle will confirm successful phone pairing completion.

6 The vehicle will confirm that your contacts download is complete.

#### NOTE

If your phone is supported, your contact list may be transferred to your vehicle automatically. Depending on the phone make and model:

- Some phones may request approval to download contacts; this process will take a few minutes
- Contact list may start with First or Last Name, depending on phone models