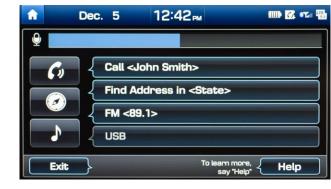

You will hear a beep.

2 After the beep, say the command "CALL" followed by the name of the desired contact.

Example:

"CALL JOHN SMITH"

3 Select the number you would like to call by saying

```
"1," "2," "WORK," or 
"HOME."
```

# Here are a few common voice commands to use after the phone has been paired:

Say "CALL" to initiate a call followed by saying the name of the saved contact with whom you wish to speak. For example, "CALL JOHN SMITH."