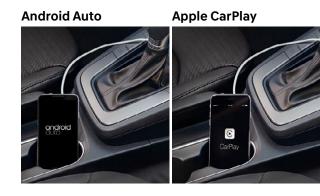

### 2018 IONIQ Electric

Android Auto & Apple CarPlay

1 Connect a USB cable from your phone to the vehicle's USB slot.

2 Allow permission from your phone to connect to your vehicle.

**3** Enjoy using the applications displayed on your vehicle's multimedia screen.

#### **NOTE**

Android Auto users will be prompted to view a tutorial. Select your option and proceed.