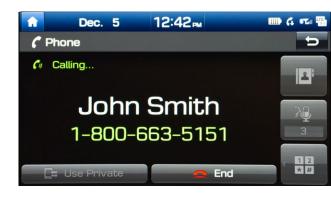

### **Making a Call**

Voice Command Using Bluetooth

2018 IONIQ Electric

Navigation and Display Audio

The selected number will be dialed and your contact's name and phone number will appear on the screen.

5 Press the END CALL button on the steering wheel to end the call.