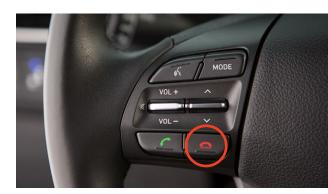

### **Making a Call**

Voice Command Using Bluetooth

2018 IONIQ Electric

Navigation and Display Audio

The selected number will be dialed and your contact's name and phone number will appear on the screen.

5 Press the END CALL button on the steering wheel to end the call.