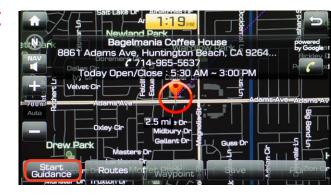

# 2018 IONIQ Electric Navigation

**5** The results will be listed on the screen.

Say the line item number (for example: "3") to make your selection.

6 Follow the prompt and say "YES" to set as your destination.

7 Route guidance will begin when you select START GUIDANCE.

8 Select the PUSH TO
TALK button and say
"CANCEL ROUTE"
after the prompt to stop
navigation guidance.

Go to Address