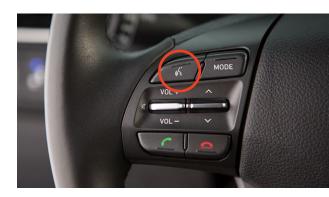

#### **BEFORE YOU START**

Make sure your phone has been paired and your contacts have been downloaded. If this has not been done, please follow the instructions on the previous pages.

1 Press the PUSH TO TALK button on the steering wheel.

#### NOTE

Compatibility and performance may vary based on your phone, the phone's software, and your wireless carrier.

**Destination Voice Command** 

1 Press the PUSH TO TALK button on the steering wheel.