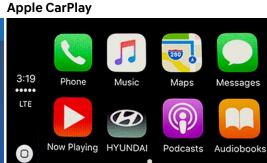

## **Smartphone Integration**

### 2018 IONIQ Electric

Android Auto & Apple CarPlay

1 Connect a USB cable from your phone to the vehicle's USB slot.

2 Allow permission from your phone to connect to your vehicle.

**3** Enjoy using the applications displayed on your vehicle's multimedia screen.

#### **NOTE**

Android Auto users will be prompted to view a tutorial. Select your option and proceed.