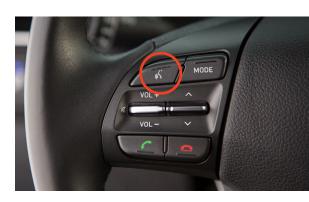

#### **BEFORE YOU START**

Make sure your phone has been paired and your contacts have been downloaded. If this has not been done, please follow the instructions on the previous pages.

1 Press the PUSH TO TALK button on the steering wheel.

You will hear a beep.

2 After the beep, say the command "CALL" followed by the name of the desired contact.

Example:

"CALL JOHN SMITH"

3 Select the number you would like to call by saying

```
"1," "2," "WORK," or 
"HOME."
```