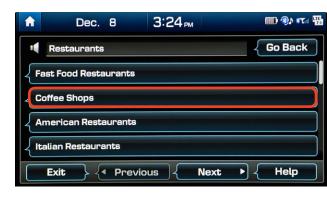

You will hear a beep.

2 After the beep, say a command: "FIND POI\*."

\*Point of Interest

This step will display the list of POI categories that you can say.

Say "RESTAURANTS."

4 A list of POI categories will be displayed. If you would like to find coffee shops nearby, say "COFFEE SHOPS."