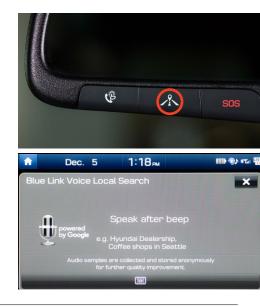

# 2018 IONIQ Electric Navigation

1 Press the DESTINATION SEARCH button.

When prompted, you can say the name of a Point of Interest nearby, an address, or a Point of Interest in a city.

Example: "FIND COFFEE SHOPS NEAR ME."

#### **NOTE**

Blue Link\* subscription is required. To enroll, please visit your dealer or visit <a href="MyHyundai.com">MyHyundai.com</a>. All product names, trademarks, logos, and brands are property of their respective owners. All company, product, trademarks, and service names used herein are for illustrative purposes only.