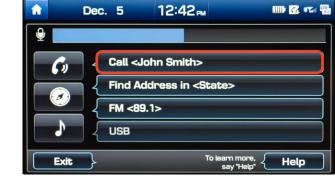

#### **BEFORE YOU START**

Make sure your phone has been paired and your contacts have been downloaded. If this has not been done, please follow the instructions on the previous pages.

1 Press the PUSH TO TALK button on the steering wheel.

You will hear a beep.

2 After the beep, say the command "CALL" followed by the name of the desired contact.

Example:

"CALL JOHN SMITH"

3 Select the number you would like to call by saying

```
"1," "2," "WORK," or 
"HOME."
```

# Here are a few common voice commands to use after the phone has been paired:

Say "CALL" to initiate a call followed by saying the name of the saved contact with whom you wish to speak. For example, "CALL JOHN SMITH."