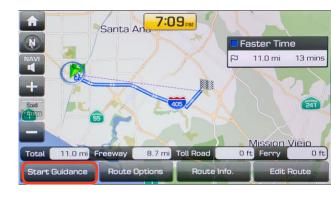

If the address is correct, press **SET AS DESTINATION**.

Go to Address

5 Route guidance will begin when you select START GUIDANCE.

6 Press the PUSH TO
TALK button and say
"CANCEL ROUTE"
after the prompt to stop
navigation guidance.

7 Route guidance will begin when you select START GUIDANCE.

8 Select the PUSH TO
TALK button and say
"CANCEL ROUTE"
after the prompt to stop
navigation guidance.

Go to Address