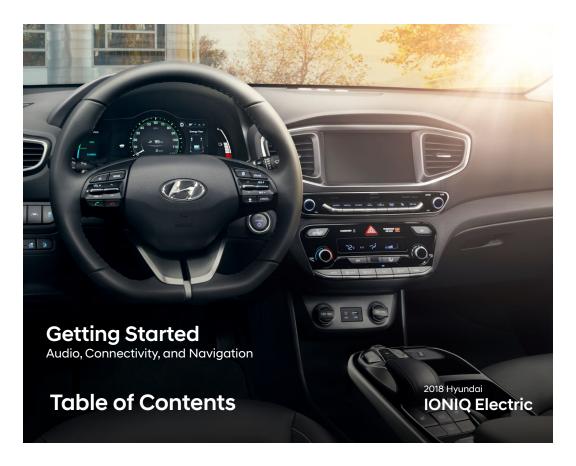

### 2018 IONIQ Electric

Android Auto & Apple CarPlay

1 Connect a USB cable from your phone to the vehicle's USB slot.

2 Allow permission from your phone to connect to your vehicle.

**3** Enjoy using the applications displayed on your vehicle's multimedia screen.

#### **NOTE**

Android Auto users will be prompted to view a tutorial. Select your option and proceed.