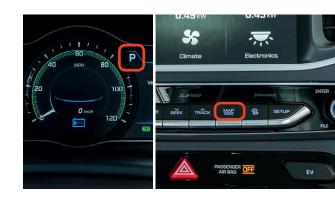

## 2018 IONIQ Electric

Navigation and Display Audio

The vehicle's shifter must be in PARK.

Then press the **SETUP** button.

2 Press the **BLUETOOTH**® icon on the screen. Then press **BLUETOOTH CONNECTION**.

# 2018 IONIQ Electric Navigation

The vehicle must be in **PARK**.

Press **MAP/VOICE** button.

2 Touch the UNIFIED SEARCH box.

3 Enter the address of your destination and press DONE.

**4** The location will be pinned on the map.