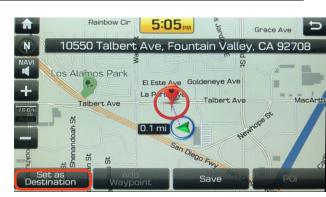

# 2018 IONIQ Electric Navigation

The vehicle must be in **PARK**.

Press **MAP/VOICE** button.

2 Touch the UNIFIED SEARCH box.

3 Enter the address of your destination and press DONE.

**4** The location will be pinned on the map.

If the address is correct, press **SET AS DESTINATION**.

Go to Address

5 Route guidance will begin when you select START GUIDANCE.

6 Press the PUSH TO
TALK button and say
"CANCEL ROUTE"
after the prompt to stop
navigation guidance.