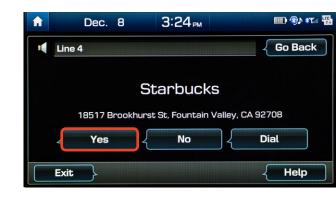

# 2018 IONIQ Electric Navigation

**5** The results will be listed on the screen.

Say the line item number (for example: "3") to make your selection.

6 Follow the prompt and say "YES" to set as your destination.