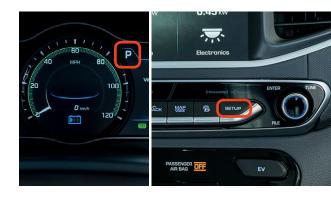

## 2018 IONIQ Electric

Navigation and Display Audio

The vehicle's shifter must be in PARK.

Then press the **SETUP** button.

2 Press the **BLUETOOTH**® icon on the screen. Then press **BLUETOOTH CONNECTION**.