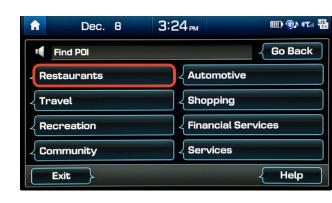

You will hear a beep.

2 After the beep, say a command: "FIND POI\*."

\*Point of Interest

This step will display the list of POI categories that you can say.

Say "RESTAURANTS."

4 A list of POI categories will be displayed. If you would like to find coffee shops nearby, say "COFFEE SHOPS."