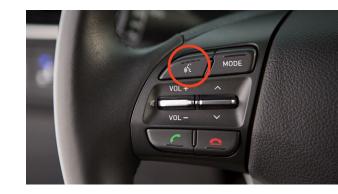

#### NOTE

Compatibility and performance may vary based on your phone, the phone's software, and your wireless carrier.

**Destination Voice Command** 

1 Press the PUSH TO TALK button on the steering wheel.

You will hear a beep.

2 After the beep, say a command: "FIND POI\*."

\*Point of Interest

This step will display the list of POI categories that you can say.

Say "RESTAURANTS."

4 A list of POI categories will be displayed. If you would like to find coffee shops nearby, say "COFFEE SHOPS."