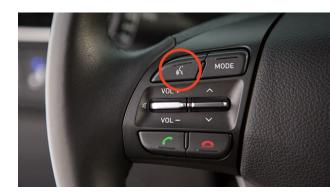

#### **BEFORE YOU START**

Make sure your phone has been paired and your contacts have been downloaded. If this has not been done, please follow the instructions on the previous pages.

1 Press the PUSH TO TALK button on the steering wheel.

You will hear a beep.

2 After the beep, say the command "CALL" followed by the name of the desired contact.

Example:

"CALL JOHN SMITH"

3 Select the number you would like to call by saying

```
"1," "2," "WORK," or 
"HOME."
```

### **Making a Call**

Voice Command Using Bluetooth

2018 IONIQ Electric

Navigation and Display Audio

The selected number will be dialed and your contact's name and phone number will appear on the screen.

5 Press the END CALL button on the steering wheel to end the call.