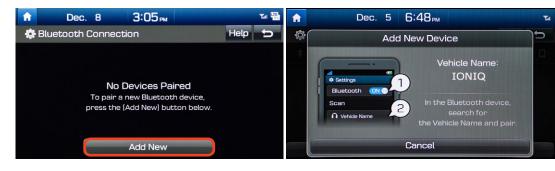

3 Press ADD NEW.

Then turn on your phone's **BLUETOOTH** and select the device (Ioniq) found by your phone.