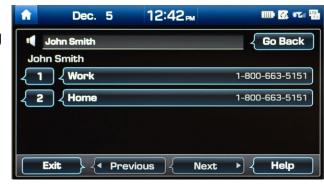

You will hear a beep.

2 After the beep, say the command "CALL" followed by the name of the desired contact.

Example:

"CALL JOHN SMITH"

3 Select the number you would like to call by saying

```
"1," "2," "WORK," or 
"HOME."
```

### **Making a Call**

Voice Command Using Bluetooth

2018 IONIQ Electric

Navigation and Display Audio

The selected number will be dialed and your contact's name and phone number will appear on the screen.

5 Press the END CALL button on the steering wheel to end the call.