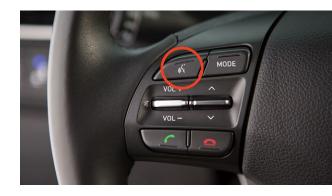

#### **BEFORE YOU START**

Make sure your phone has been paired and your contacts have been downloaded. If this has not been done, please follow the instructions on the previous pages.

1 Press the PUSH TO TALK button on the steering wheel.

#### NOTE

Compatibility and performance may vary based on your phone, the phone's software, and your wireless carrier.

**Destination Voice Command** 

1 Press the PUSH TO TALK button on the steering wheel.