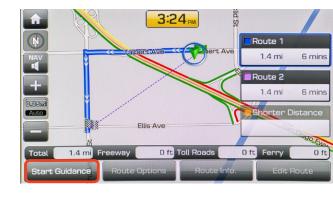

7 Route guidance will begin when you select START GUIDANCE.

8 Select the PUSH TO
TALK button and say
"CANCEL ROUTE"
after the prompt to stop
navigation guidance.

Go to Address