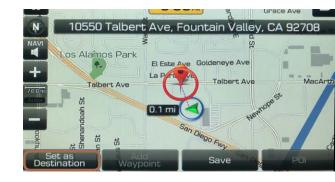

### NAVIGATION GO TO ADDRESS

2018 GENESIS G80 NAVIGATION

**1** The vehicle must be in **PARK**\*.

Press the NAVI button.

2 Touch the UNIFIED SEARCH box.

3 Enter the address of your destination and press DONE.

**4** The location will be pinned on the map.

If the address is correct, press **SET AS DESTINATION**.