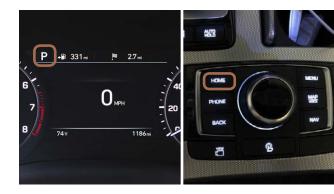

#### 2018 GENESIS G80 DRIVER INFORMATION SYSTEM

1 The vehicle's shifter must be in PARK.

Then press the HOME button located next to the central control knob.

2 Using the central control knob, scroll to the SETUP icon and press down to select.