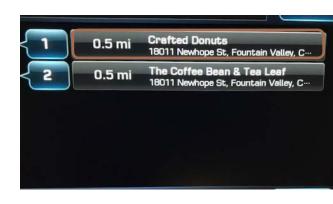

### NAVIGATION DESTINATION VOICE COMMAND

2018 GENESIS G80 NAVIGATION

**5** The results will be listed on the screen.

Say the line item number (for example: "2") to make your selection.

|                            | Dec.      | 8         | 1:05 № | (\$)) (III) #1 (F1                                              |
|----------------------------|-----------|-----------|--------|-----------------------------------------------------------------|
| Coffee Sh                  | 10ps (25) | { Go Back |        |                                                                 |
| Near Current<br>Position   | {         | 1         | 0.3 mi | The Coffee Bean & Tea Leaf<br>18011 Newhope St, Fountain Valle… |
| <b>Near</b><br>Destination |           | 2         | 0.3 mi | Crafted Donuts<br>18011 Newhope St, Fountain Valle…             |
|                            | 2         | З         | 0.4 mi | Starbucks<br>17850 Newhope St, Fountain Valle…                  |
|                            | 4         | 4         | 0.9 mi | Starbucks<br>18517 Brookhurst St, Fountain Val…                 |
|                            | 4         | 5         | 0.9 mi | Starbucks<br>18523 Brookhurst St, Fountain Val…                 |
| Exit                       | . {• Pr   | evio      | us {   | Next                                                            |