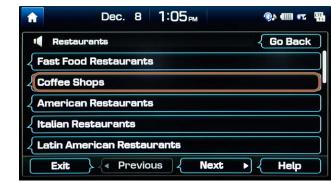

**3** This step will display the list of POI categories that you can say.

Say "RESTAURANTS."

**4** A list of POI categories will be displayed. If you would like to find coffee shops nearby, say "COFFEE SHOPS."

### NAVIGATION DESTINATION VOICE COMMAND

2018 GENESIS G80 NAVIGATION

**5** The results will be listed on the screen.

Say the line item number (for example: "2") to make your selection.

|                            | Dec.      | 8         | 1:05 № | (\$)) (III) #1 (F1                                              |
|----------------------------|-----------|-----------|--------|-----------------------------------------------------------------|
| Coffee Sh                  | 10ps (25) | { Go Back |        |                                                                 |
| Near Current<br>Position   | {         | 1         | 0.3 mi | The Coffee Bean & Tea Leaf<br>18011 Newhope St, Fountain Valle… |
| <b>Near</b><br>Destination |           | 2         | 0.3 mi | Crafted Donuts<br>18011 Newhope St, Fountain Valle…             |
|                            | 2         | З         | 0.4 mi | Starbucks<br>17850 Newhope St, Fountain Valle…                  |
|                            | 4         | 4         | 0.9 mi | Starbucks<br>18517 Brookhurst St, Fountain Val…                 |
|                            | 4         | 5         | 0.9 mi | Starbucks<br>18523 Brookhurst St, Fountain Val…                 |
| Exit                       | . {• Pr   | evio      | us {   | Next                                                            |