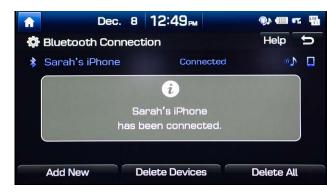

## PHONE PAIRING

2018 GENESIS G80 NAVIGATION

- 4 Your phone may require a PASSKEY. If prompted, enter it into your phone.
  Add New Device Name: Sarah's iPhone Passkey: 895521
  Waiting for Bluetooth device authentication... Please check the passkey and accept device pairing from your mobile device.
- **5** The vehicle will confirm that your phone has been successfully connected.

6 Contacts download will begin automatically after phone has been paired.

The vehicle will confirm that your contacts download is complete.