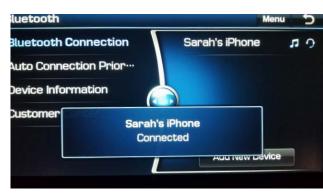

## PHONE PAIRING

2018 GENESIS G80 NAVIGATION

- 4 Your phone may require a PASSKEY. If prompted, enter it into your phone.
  Add New Device Name: Sarah's iPhone Passkey: 895521
  Waiting for Bluetooth device authentication... Please check the passkey and accept device pairing from your mobile device.
- **5** The vehicle will confirm that your phone has been successfully connected.

6 Contacts download will begin automatically after phone has been paired.

The vehicle will confirm that your contacts download is complete.