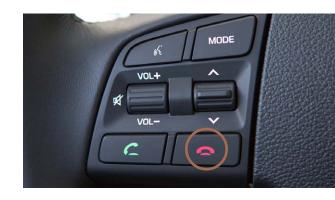

#### MAKING A CALL VOICE COMMAND

2018 GENESIS G80 NAVIGATION

**4** The selected number will be dialed and your contact's name and phone number will appear on the screen.

5 Press END on the steering wheel to end the call.

#### MAKING A CALL VOICE COMMAND USING BLUETOOTH

2018 GENESIS G80 DRIVER INFORMATION SYSTEM

**4** The selected number will be dialed and your contact's name and phone number will appear on the screen.

5 Press END on the steering wheel to end the call.