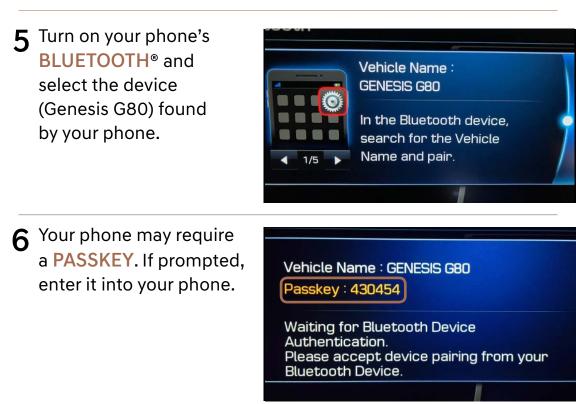

## PHONF PAIRING

2018 GENESIS G80 NAVIGATION

The vehicle's shifter must be in PARK.

Then press the **SETUP** button.

Press the **BLUETOOTH®** icon on the screen. Then press **BLUETOOTH CONNECTION**.

## 3 Press ADD NEW.

Then turn on your phone's **BLUETOOTH** and select the device (Genesis G80) found by your phone.

### NOTF

Bluetooth settings can be found in the SETTINGS app on most smartphones. Refer to your phone's owner's manual or visit GenesisBluetooth.com for more information.

## PHONE PAIRING

2018 GENESIS G80 NAVIGATION

- 4 Your phone may require a PASSKEY. If prompted, enter it into your phone.
  Add New Device Name: Sarah's iPhone Passkey: 895521
  Waiting for Bluetooth device authentication... Please check the passkey and accept device pairing from your mobile device.
- **5** The vehicle will confirm that your phone has been successfully connected.