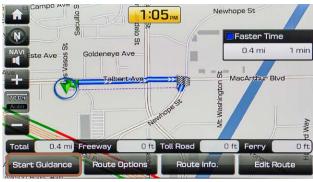

### NAVIGATION GO TO ADDRESS

2018 GENESIS G80 NAVIGATION

**1** The vehicle must be in **PARK**\*.

Press the NAVI button.

2 Touch the UNIFIED SEARCH box.

3 Enter the address of your destination and press DONE.

**4** The location will be pinned on the map.

If the address is correct, press **SET AS DESTINATION**.

### NOTE

\*Manual destination input is only available when the vehicle is in PARK.