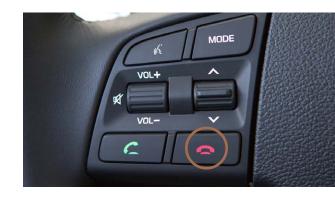

#### MAKING A CALL VOICE COMMAND

2018 GENESIS G80 NAVIGATION

**4** The selected number will be dialed and your contact's name and phone number will appear on the screen.

5 Press END on the steering wheel to end the call.