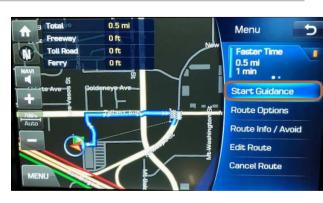

6 Follow the prompt and say "**YES**" to set as your destination.

7 Route guidance will begin when you select **START GUIDANCE**.

8 Press the **PUSH TO TALK** button and say "**CANCEL ROUTE**" after the prompt to stop navigation guidance.

### NAVIGATION GO TO ADDRESS

2018 GENESIS G80 NAVIGATION

**1** The vehicle must be in **PARK**\*.

Press the NAVI button.

2 Touch the UNIFIED SEARCH box.

3 Enter the address of your destination and press DONE.

# 5 Press START GUIDANCE to begin your route.