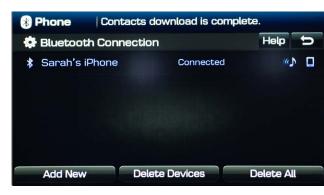

6 Contacts download will begin automatically after phone has been paired.

The vehicle will confirm that your contacts download is complete.

### NOTE

If your phone is supported, then your contact list may be transferred to your vehicle automatically. Depending on the phone make and model:

- Some phones may request approval to download contacts; this process will take a few minutes
- Contact list may start with First or Last Name, depending on phone models