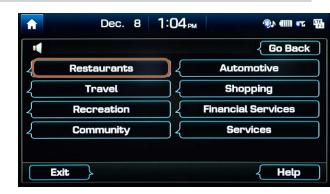

**3** This step will display the list of POI categories that you can say.

Say "RESTAURANTS."

**4** A list of POI categories will be displayed. If you would like to find coffee shops nearby, say "COFFEE SHOPS."