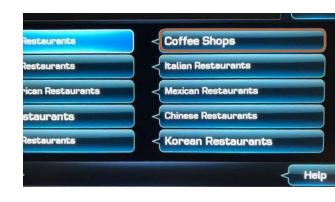

**3** This step will display the list of POI categories that you can say.

Say "RESTAURANTS."

**4** A list of POI categories will be displayed. If you would like to find coffee shops nearby, say "COFFEE SHOPS."