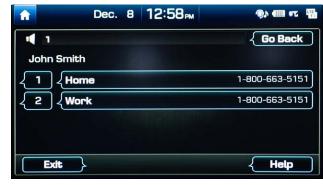

2 After the beep, say the command "CALL" followed by the name of the desired contact.

> Example: "CALL JOHN SMITH"

**3** Select the number you would like to call by saying

"1," "2," "WORK," or "HOME."

#### MAKING A CALL VOICE COMMAND

2018 GENESIS G80 NAVIGATION

**4** The selected number will be dialed and your contact's name and phone number will appear on the screen.

5 Press END on the steering wheel to end the call.