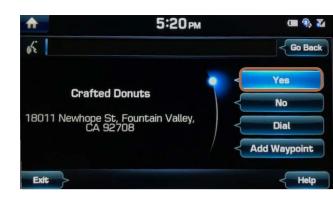

### NAVIGATION DESTINATION VOICE COMMAND

2018 GENESIS G80 NAVIGATION

**5** The results will be listed on the screen.

Say the line item number (for example: "2") to make your selection.

|                            | Dec.      | 8         | 1:05 № | (\$)) (III) #1 (F1                                              |
|----------------------------|-----------|-----------|--------|-----------------------------------------------------------------|
| Coffee Sh                  | 10ps (25) | { Go Back |        |                                                                 |
| Near Current<br>Position   | {         | 1         | 0.3 mi | The Coffee Bean & Tea Leaf<br>18011 Newhope St, Fountain Valle… |
| <b>Near</b><br>Destination |           | 2         | 0.3 mi | Crafted Donuts<br>18011 Newhope St, Fountain Valle…             |
|                            | 2         | З         | 0.4 mi | Starbucks<br>17850 Newhope St, Fountain Valle…                  |
|                            | 4         | 4         | 0.9 mi | Starbucks<br>18517 Brookhurst St, Fountain Val…                 |
|                            | 4         | 5         | 0.9 mi | Starbucks<br>18523 Brookhurst St, Fountain Val…                 |
| Exit                       | . {• Pr   | evio      | us {   | Next                                                            |

6 Follow the prompt and say "**YES**" to set as your destination.

7 Route guidance will begin when you select **START GUIDANCE**.

8 Press the **PUSH TO TALK** button and say "**CANCEL ROUTE**" after the prompt to stop navigation guidance.