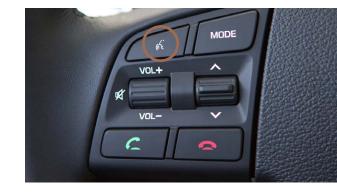

#### MAKING A CALL COMMON PHONE VOICE COMMANDS

To start voice command, press the **PUSH TO TALK** button on the steering wheel.

HELP provides guidance on commands that can be used within the current function.

#### 2018 GENESIS G80 DRIVER INFORMATION SYSTEM

To start voice command, press the **PUSH TO TALK** button on the steering wheel.

HELP provides guidance on commands that can be used within the current function.