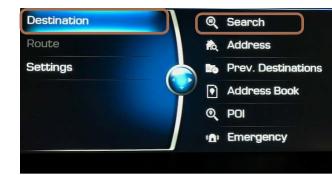

### NAVIGATION GO TO ADDRESS

2018 GENESIS G80 NAVIGATION

**1** The vehicle must be in **PARK**\*.

Press the NAVI button.

2 Touch the UNIFIED SEARCH box.

3 Enter the address of your destination and press DONE.

**4** The location will be pinned on the map.

If the address is correct, press **SET AS DESTINATION**.