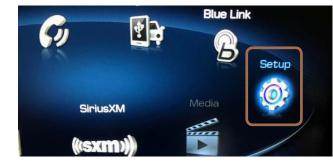

## PHONF PAIRING

2018 GENESIS G80 NAVIGATION

The vehicle's shifter must be in PARK.

Then press the **SETUP** button.

Press the **BLUETOOTH®** icon on the screen. Then press **BLUETOOTH CONNECTION**.