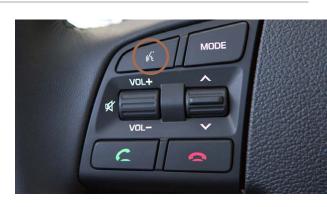

#### MAKING A CALL COMMON PHONE VOICE COMMANDS

To start voice command, press the **PUSH TO TALK** button on the steering wheel.

HELP provides guidance on commands that can be used within the current function.

#### 2018 GENESIS G80 DRIVER INFORMATION SYSTEM

To start voice command, press the **PUSH TO TALK** button on the steering wheel.

HELP provides guidance on commands that can be used within the current function.