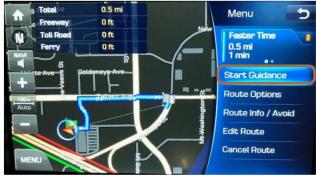

6 Follow the prompt and say "**YES**" to set as your destination.

7 Route guidance will begin when you select **START GUIDANCE**.

8 Press the **PUSH TO TALK** button and say "**CANCEL ROUTE**" after the prompt to stop navigation guidance.

# 5 Press START GUIDANCE to begin your route.