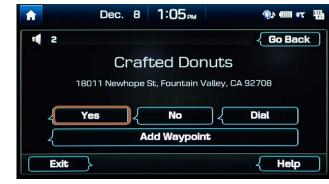

6 Follow the prompt and say "**YES**" to set as your destination.

7 Route guidance will begin when you select **START GUIDANCE**.

8 Press the **PUSH TO TALK** button and say "**CANCEL ROUTE**" after the prompt to stop navigation guidance.

#### 2018 GENESIS G80 DRIVER INFORMATION SYSTEM

**5** A list of nearby coffee shops will display on the screen. Say the line item number ("1," "2," etc.) to make your selection.

6 Your selection's name and address will display on the screen and ask you to speak the next command. For example, say "YES" to select as your destination.