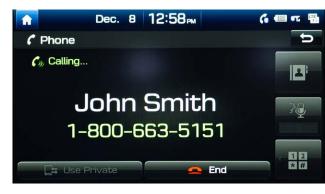

#### MAKING A CALL VOICE COMMAND

2018 GENESIS G80 NAVIGATION

**4** The selected number will be dialed and your contact's name and phone number will appear on the screen.

5 Press END on the steering wheel to end the call.