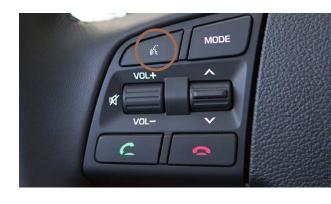

#### MAKING A CALL COMMON PHONE VOICE COMMANDS

To start voice command, press the **PUSH TO TALK** button on the steering wheel.

HELP provides guidance on commands that can be used within the current function.

#### 2018 GENESIS G80 DRIVER INFORMATION SYSTEM

To start voice command, press the **PUSH TO TALK** button on the steering wheel.

HELP provides guidance on commands that can be used within the current function.