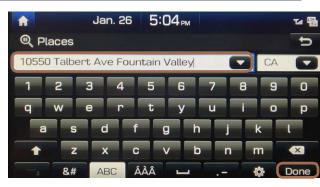

### NAVIGATION GO TO ADDRESS

2018 GENESIS G80 NAVIGATION

**1** The vehicle must be in **PARK**\*.

Press the NAVI button.

2 Touch the UNIFIED SEARCH box.

3 Enter the address of your destination and press DONE.

**4** The location will be pinned on the map.

If the address is correct, press **SET AS DESTINATION**.