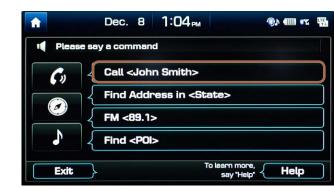

2 After the beep, say the command "CALL" followed by the name of the desired contact.

> Example: "CALL JOHN SMITH"

**3** Select the number you would like to call by saying

"1," "2," "WORK," or "HOME."

#### MAKING A CALL VOICE COMMAND

2018 GENESIS G80 NAVIGATION

**4** The selected number will be dialed and your contact's name and phone number will appear on the screen.

5 Press END on the steering wheel to end the call.