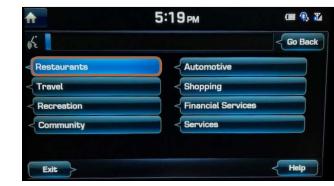

**3** This step will display the list of POI categories that you can say.

Say "RESTAURANTS."

**4** A list of POI categories will be displayed. If you would like to find coffee shops nearby, say "COFFEE SHOPS."