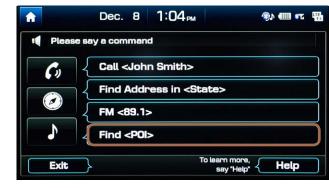

#### NAVIGATION DESTINATION VOICE COMMAND

2018 GENESIS G80 NAVIGATION

Press the PUSH TO TALK button on the steering wheel.

You will hear a beep.

2 After the beep, say the command "FIND POI"."

\*Point of Interest

**3** This step will display the list of POI categories that you can say.

Say "RESTAURANTS."

**4** A list of POI categories will be displayed. If you would like to find coffee shops nearby, say "COFFEE SHOPS."