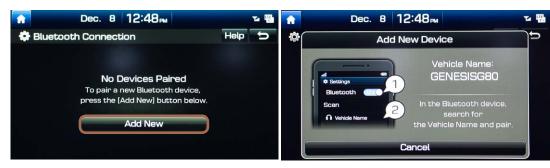

## 3 Press ADD NEW.

Then turn on your phone's **BLUETOOTH** and select the device (Genesis G80) found by your phone.

### NOTF

Bluetooth settings can be found in the SETTINGS app on most smartphones. Refer to your phone's owner's manual or visit GenesisBluetooth.com for more information.