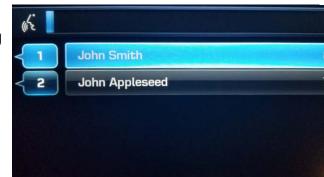

2 After the beep, say the command "CALL" followed by the name of the desired contact.

> Example: "CALL JOHN SMITH"

**3** Select the number you would like to call by saying

"1," "2," "WORK," or "HOME."

2 After the beep, say the command "CALL" followed by the name of the desired contact.

Example: "CALL JOHN SMITH"

**3** Select the number you would like to call by saying

"1," "2," "WORK," or "HOME."