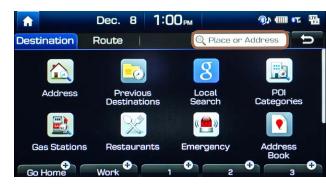

### NAVIGATION GO TO ADDRESS

2018 GENESIS G80 NAVIGATION

**1** The vehicle must be in **PARK**\*.

Press the NAVI button.

2 Touch the UNIFIED SEARCH box.

3 Enter the address of your destination and press DONE.

**4** The location will be pinned on the map.

If the address is correct, press **SET AS DESTINATION**.