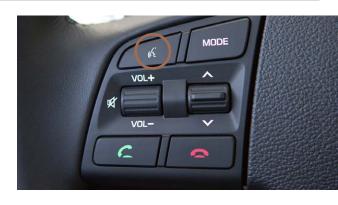

#### MAKING A CALL COMMON PHONE VOICE COMMANDS

To start voice command, press the **PUSH TO TALK** button on the steering wheel.

HELP provides guidance on commands that can be used within the current function.

#### NAVIGATION DESTINATION VOICE COMMAND

2018 GENESIS G80 NAVIGATION

Press the PUSH TO TALK button on the steering wheel.

You will hear a beep.

2 After the beep, say the command "FIND POI"."

\*Point of Interest