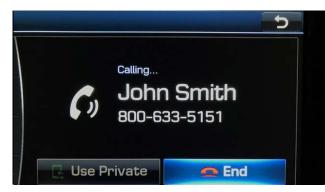

#### MAKING A CALL VOICE COMMAND

2018 GENESIS G80 NAVIGATION

**4** The selected number will be dialed and your contact's name and phone number will appear on the screen.

5 Press END on the steering wheel to end the call.

#### MAKING A CALL VOICE COMMAND USING BLUETOOTH

2018 GENESIS G80 DRIVER INFORMATION SYSTEM

**4** The selected number will be dialed and your contact's name and phone number will appear on the screen.

5 Press END on the steering wheel to end the call.