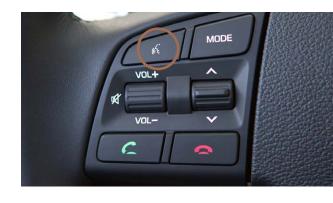

#### NAVIGATION DESTINATION VOICE COMMAND

2018 GENESIS G80 NAVIGATION

Press the PUSH TO TALK button on the steering wheel.

You will hear a beep.

2 After the beep, say the command "FIND POI"."

\*Point of Interest