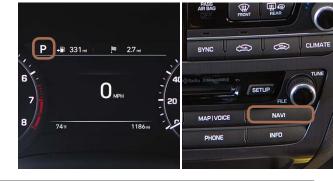

### NAVIGATION GO TO ADDRESS

2018 GENESIS G80 NAVIGATION

**1** The vehicle must be in **PARK**\*.

Press the NAVI button.

2 Touch the UNIFIED SEARCH box.

3 Enter the address of your destination and press DONE.

#### 2018 GENESIS G80 DRIVER INFORMATION SYSTEM

The vehicle must be in **PARK**\*.

Then press the NAV button located next to the central control knob.

2 DESTINATION will be highlighted. Press down on the central control knob to select.