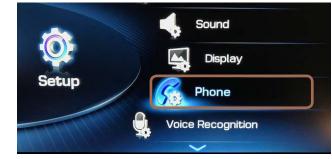

## PHONF PAIRING

2018 GENESIS G80 NAVIGATION

The vehicle's shifter must be in PARK.

Then press the **SETUP** button.

Press the **BLUETOOTH®** icon on the screen. Then press **BLUETOOTH CONNECTION**.