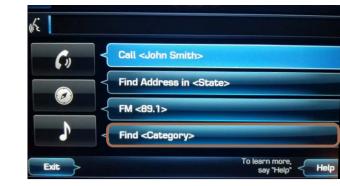

#### MAKING A CALL COMMON PHONE VOICE COMMANDS

To start voice command, press the **PUSH TO TALK** button on the steering wheel.

HELP provides guidance on commands that can be used within the current function.

Here are a few common voice commands to use after the phone has been paired:

Say "CALL" to initiate a call followed by saying the name of the saved contact with whom you wish to speak. For example, "CALL JOHN SMITH."

**"DIAL**" makes a call by dialing the spoken numbers. For example: **"DIAL 1-800-633-5151.**"

"PHONE" provides guidance on phone-related commands.

"CALL HISTORY" displays the phone's call history screen.

"CONTACTS" displays the phone's contacts screen.