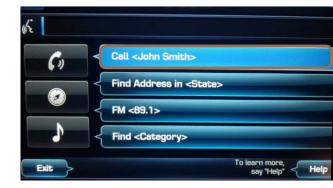

#### MAKING A CALL COMMON PHONE VOICE COMMANDS

To start voice command, press the **PUSH TO TALK** button on the steering wheel.

HELP provides guidance on commands that can be used within the current function.

Here are a few common voice commands to use after the phone has been paired:

Say "CALL" to initiate a call followed by saying the name of the saved contact with whom you wish to speak. For example, "CALL JOHN SMITH."

**"DIAL**" makes a call by dialing the spoken numbers. For example: **"DIAL 1-800-633-5151.**"

"PHONE" provides guidance on phone-related commands.

"CALL HISTORY" displays the phone's call history screen.

"CONTACTS" displays the phone's contacts screen.