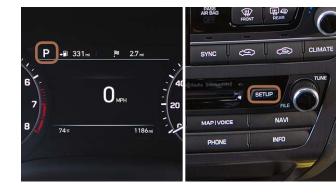

## PHONF PAIRING

2018 GENESIS G80 NAVIGATION

The vehicle's shifter must be in PARK.

Then press the **SETUP** button.

Press the **BLUETOOTH®** icon on the screen. Then press **BLUETOOTH CONNECTION**.

## 3 Press ADD NEW.

Then turn on your phone's **BLUETOOTH** and select the device (Genesis G80) found by your phone.