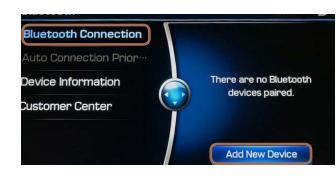

## 3 Press ADD NEW.

Then turn on your phone's **BLUETOOTH** and select the device (Genesis G80) found by your phone.