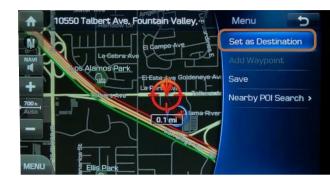

**4** The location will be pinned on the map.

If the address is correct, press **SET AS DESTINATION**.

### NOTE

\*Manual destination input is only available when the vehicle is in PARK.