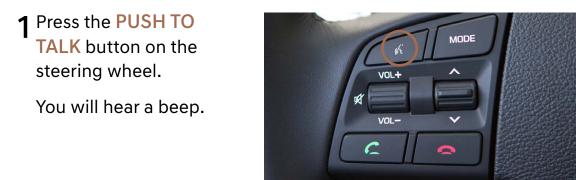

#### MAKING A CALL COMMON PHONE VOICE COMMANDS

To start voice command, press the **PUSH TO TALK** button on the steering wheel.

HELP provides guidance on commands that can be used within the current function.

#### 2018 GENESIS G80 DRIVER INFORMATION SYSTEM

To start voice command, press the **PUSH TO TALK** button on the steering wheel.

HELP provides guidance on commands that can be used within the current function.