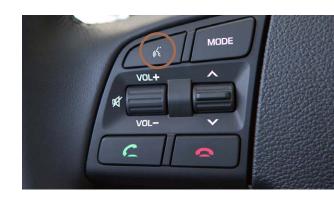

#### MAKING A CALL COMMON PHONE VOICE COMMANDS

To start voice command, press the **PUSH TO TALK** button on the steering wheel.

HELP provides guidance on commands that can be used within the current function.