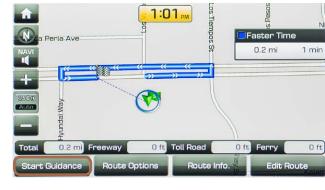

|

6 Follow the prompt and say "**YES**" to set as your destination.



7 Route guidance will begin when you select **START GUIDANCE**.



8 Press the **PUSH TO TALK** button and say "**CANCEL ROUTE**" after the prompt to stop navigation guidance.



### NAVIGATION GO TO ADDRESS

2018 GENESIS G80 NAVIGATION

**1** The vehicle must be in **PARK**\*.

Press the NAVI button.



2 Touch the UNIFIED SEARCH box.



3 Enter the address of your destination and press DONE.



**4** The location will be pinned on the map.

If the address is correct, press **SET AS DESTINATION**.



### NOTE

\*Manual destination input is only available when the vehicle is in PARK.

#### NAVIGATION GO TO ADDRESS



# 5 Press START GUIDANCE to begin your route.



### NAVIGATION DESTINATION VOICE COMMAND



#### 2018 GENESIS G80 DRIVER INFORMATION SYSTEM

Press the PUSH TO TALK button on the steering wheel.

You will hear a beep.



## 2 After the beep, say a command: "FIND POI<sup>\*</sup>."



\*Point of Interest

**3** A list of POI categories will be displayed.

Say the selection of your choice. Example: **"RESTAURANTS."** 



4 Say the category name. Example: "COFFEE SHOPS."



### NAVIGATION DESTINATION VOICE COMMAND



#### 2018 GENESIS G80 DRIVER INFORMATION SYSTEM

**5** A list of nearby coffee shops will display on the screen. Say the line item number ("1," "2," etc.) to make your selection.



6 Your selection's name and address will display on the screen and ask you to speak the next command. For example, say "YES" to select as your de