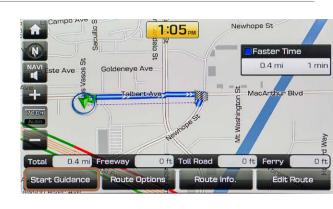

6 Follow the prompt and say "**YES**" to set as your destination.

7 Route guidance will begin when you select **START GUIDANCE**.

8 Press the **PUSH TO TALK** button and say "**CANCEL ROUTE**" after the prompt to stop navigation guidance.

# 5 Press START GUIDANCE to begin your route.

7 Route guidance will begin when you select START GUIDANCE.

8 Press the PUSH TO TALK button on the steering wheel and say "CANCEL ROUTE" to end route guidance.