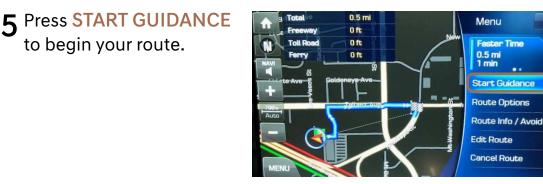

| W | Е | R | Т | Υ | U | -       | 0      | Р |  |
| Α                                                                                       | S | D | F | G | Н | J | К       | L      |   |  |
| +                                                                                       | Ζ | X | С | V | В | Ν | М       |        |   |  |
| &#</td><td></td><td>Á</td><td colspan=5>0</td><td>ø</td><td>Q</td></tr></tbody></table> |   |   |   |   |   |   |         |        |   |  |

#### NOTE \*Manual destination input is only available when the vehicle is in PARK.

#### NAVIGATION GO TO ADDRESS



5

#### 2018 GENESIS G80 DRIVER INFORMATION SYSTEM

4 A map view of the address inputted will appear on the screen. Select SET AS DESTINATION.





#### GENESIS CONNECTED SERVICES DESTINATION SEARCH BY VOICE

2018 GENESIS G80 NAVIGATION

### Press the DESTINATION SEARCH button.

When prompted, say "COFFEE," "ADDRESS," or "POI NAME IN CITY."



2 A list of nearby destinations matching your search criteria will be displayed.

Select a destination from the list for a map view.

|                            | Dec. 8           | 1:05™     | ®≯ ∰ •⊾ ∰                                                       |  |
|----------------------------|------------------|-----------|-----------------------------------------------------------------|--|
| Coffee Sh                  | ops (25)         | { Go Back |                                                                 |  |
| Near Current<br>Position   | { 1              | 0.3 mi    | The Coffee