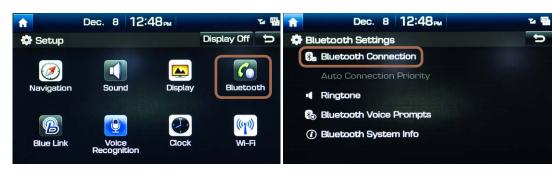

## PHONF PAIRING

2018 GENESIS G80 NAVIGATION

The vehicle's shifter must be in PARK.

Then press the **SETUP** button.

Press the **BLUETOOTH®** icon on the screen. Then press **BLUETOOTH CONNECTION**.

## 3 Press ADD NEW.

Then turn on your phone's **BLUETOOTH** and select the device (Genesis G80) found by your phone.