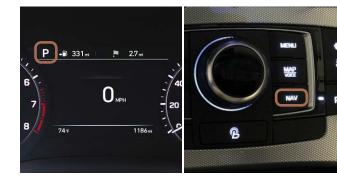

### NAVIGATION GO TO ADDRESS

2018 GENESIS G80 NAVIGATION

**1** The vehicle must be in **PARK**\*.

Press the NAVI button.

2 Touch the UNIFIED SEARCH box.

3 Enter the address of your destination and press DONE.

**4** The location will be pinned on the map.

If the address is correct, press **SET AS DESTINATION**.

### NOTE

\*Manual destination input is only available when the vehicle is in PARK.