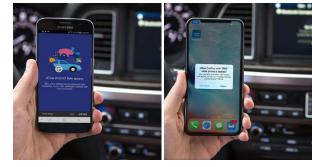

## SMARTPHONE INTEGRATION

2018 GENESIS G80

ANDROID AUTO & APPLE CARPLAY - DRIVER INFORMATION SYSTEM

1 Make sure the app of your selection is installed on your phone.

Then connect a USB cable from your phone to the vehicle's USB slot.

2 Allow permission from your phone to connect to your vehicle.

ANDROID AUTO

APPLE CARPLAY

**3** Enjoy using the applications displayed on your vehicle's multimedia screen.