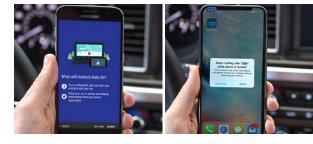

## SMARTPHONE INTEGRATION

2018 GENESIS G80 ANDROID AUTO & APPLE CARPLAY – NAVIGATION

1 Connect a USB cable from your phone to the vehicle's USB slot.

ANDROID AUTO

#### APPLE CARPLAY

2 Allow permission from your phone to connect to your vehicle.

ANDROID AUTO

APPLE CARPLAY

**3** Enjoy using the applications displayed on your vehicle's multimedia screen.

#### NOTE

Android Auto users will be prompted to view a tutorial. Select your option and proceed.