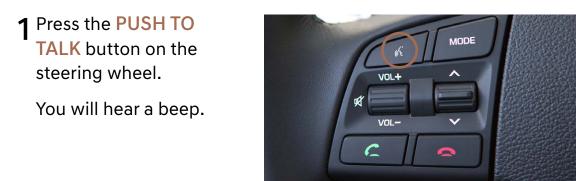

#### NAVIGATION DESTINATION VOICE COMMAND

2018 GENESIS G80 NAVIGATION

Press the PUSH TO TALK button on the steering wheel.

You will hear a beep.

2 After the beep, say the command "FIND POI"."

\*Point of Interest