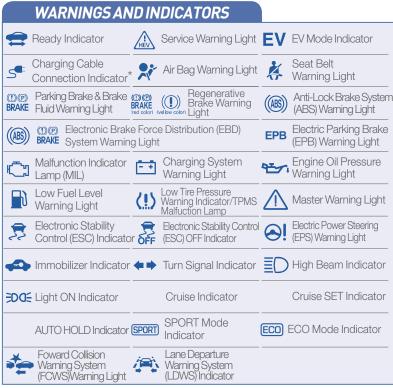

reverse movement of the vehicle by chiming if any object is sensed within the distance of 50 in. behind the vehicle.

Push the button to turn off the rear parking sensors. The indicator light on the button will turn on.

# **CLOCK ADJUSTMENT**

#### With Standard Radio



- Hour Press the 1 button to adjust the Hour.
- 2. Minute
  Press the 2 button to adjust the Minute.

NOTE: Press and hold 1 and 2 to switch between 12 or 24 hours.

# With Navigation



- 1. Press the SETUP button.
- 2. Touch the "Clock" button on the screen.
- 3. Select GPS Time to On.



# **INSTRUMENT CLUSTER**



- 1 Hybrid System Gauge
- 2 Speedometer
- 3 Battery SOC (State of Charge) Gauge

- 4 Fuel Gauge
- Warning and Indicator Lights
- 6 LCD Display (including Trip Computer)
- Plug-in Hybrid Mode Indicator







<sup>\*:</sup> Plug-in hybrid



#### Ready Mode

When the vehicle is on, the READY indicator is illuminated. Even if the gasoline engine is off, you can drive the vehicle.



#### **EV Mode**

This is an indicator to let the driver know that the vehicle is operating fully in EV Mode (Electric Vehicle Mode).



#### Eco Guide

This is an indicator gauge to display the ECO driving status.



# Hybrid Service Indicator

If there is a problem with the Hybrid System, the service indicator light will illuminate. Have an authorized Hyundai dealer fix the problem as soon as possible.



# LCD DISPLAY CONTROL





: MODE button for changing modes

② ▲ ▼: MOVE switch for changing items

3 OK: SELECT / RESET button for setting or resetting the selected item

# **INSTRUMENT PANEL ILLUMINATION**