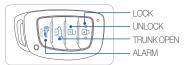

# **SMART KEY**

Lock

Trunk Open

Alert

# Driver's Door Lock / Unlock

Smart key must be within 28~40in. from the outside door handle.

Press: Once – Unlock driver door

Twice - Unlock all doors

Third - Lock all doors