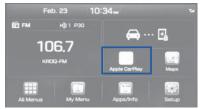

#### **CAR SETUP**

- 1. Press the SETUP button.
- 2. Touch the "Connectivity" icon on the screen.
- 3. Touch "iOS" on the Connectivity Settings screen then touch "On" to enable Apple CarPlay.
- 4. Connect your Apple iPhone to the vehicle USB port then touch 'OK' when the pop-up message appears. The Apple CarPlay icon will now appear on the vehicle Home screen confirming the setup.