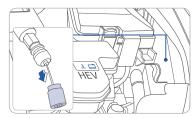

#### **CHARGING THE VEHICLE**

# 240V (Level 2 Charger)

You can charge your vehicle by using a public charger at an electricity charging station.

NOTE: You can also have a Level 2 charger installed in your garage by a qualified manufacturer to your local electrical codes.

- 1. Move the shift lever to P (Park), turn off all switches, and turn OFF the vehicle.
- 2. Open the charging door, and the charging inlet cover (to open the cover, driver door must be unlocked).

- 3. Insert the charging connector into the charging inlet until you hear a clicking sound.
- 4. Check if the charging cable connection indicator in the instrument cluster is turned ON.

# **Emergency Charging Door Release**

Open the hood and slightly pull the emergency cable.