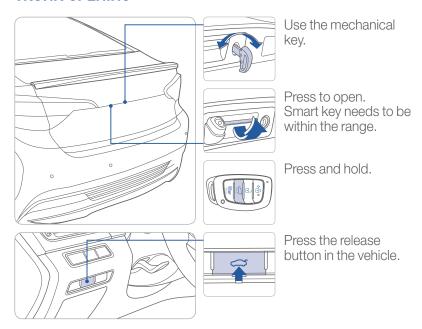

#### TRUNK OPENING

# **SMART TRUNK**

#### **Smart Trunk**

Trunk will open automatically when detecting smart key within the range near the trunk for over 3 seconds.

# Removing the Mechanical Key

Press and hold the release button A to remove the mechanical key.