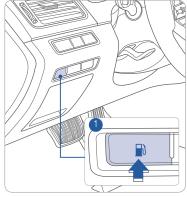

#### **FUEL FILLER LID**

- 1. Push the fuel filler door opener button 1.
- 2. Wait until the fuel tank is depressurized.
  It may take up to 20 seconds to open the fuel filler door (for Plug-in hybrid) 2.
- 3. Remove the fuel tank cap 3.

#### NOTE:

Tighten the fuel filler cap until one click is heard.