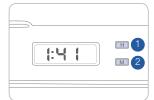

# **CLOCK ADJUSTMENT**

#### With Standard Radio

- Hour Press the 1 button to adjust the Hour.
- 2. Minute
  Press the 2 button to adjust the Minute.

NOTE: Press and hold 1 and 2 to switch between 12 or 24 hours.