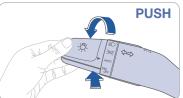

#### WALK THE CUSTOMER THROUGH EACH OF THE FOLLOWING KEY DELIVERY FEATURES

☐ How to Defrost - page 26

- Press the front defrost button.
- 2 Set to the warmest temperature setting.
- 3 Set to the highest fan speed.

# **DEFOGGING/DEFROSTING**

1. Press the defrost button.

2. Select the warmest temperature.

3. Set the fan speed to the highest speed.