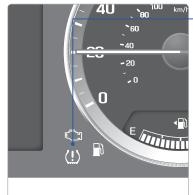

### TIRE PRESSURE MONITORING SYSTEM (TPMS)

Low Tire Pressure Indicator / TPMS Malfunction Indicator

Low Tire Pressure Position Indicator and Tire Pressure Indicator (Shown on the LCD display)

## LOW TIRE PRESSURE INDICATOR

Illuminates if one or more of your tires is significantly under-inflated.

#### TPMS MALFUNCTION INDICATOR

Blinks for approximately one minute, then remains illuminated when there is a malfunction with the TPMS. Inspect all tires and adjust the tire pressure to specification. If the lamp remains illuminated, have the system checked by an authorized Hyundai dealer as soon as possible.

# LOW TIRE PRESSURE POSITION INDICATOR AND TIRF PRESSURE INDICATOR (LCD DISPLAY)

Tire pressures will display after driving a short distance. If a tire pressure drops lower than predetermined specification, the Low Tire Pressure Indicator (!) will illuminate and the LCD display will indicate tire(s) requiring air.