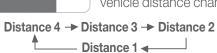

# Setting Vehicle Distance (Advanced Smart Cruise Control only)

This system assist you in setting the distance from the vehicle ahead and will maintain the selected distance without you depressing the accelerator or the brake pedal.

Each time the vehicle distance set button is pressed, the vehicle to vehicle distance changes as follows:

If your vehicle is equipped with Advanced Smart Cruise Control and you wish to eliminate the vehicle distance function, you can change cruise control setting to a standard setting.