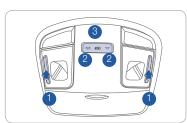

# **SMART KEY**

Lock

Trunk Open

Alert

# Driver's Door Lock / Unlock

Smart key must be within 28~40in. from the outside door handle.

Press: Once – Unlock driver door

Twice - Unlock all doors

Third - Lock all doors