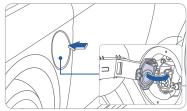

#### **FUEL FILLER LID**

- 1. Push the fuel filler door opener button 1.
- 2. Wait until the fuel tank is depressurized.
  It may take up to 20 seconds to open the fuel filler door (for Plug-in hybrid) 2.
- 3. Remove the fuel tank cap 3.

#### NOTE:

Tighten the fuel filler cap until one click is heard.

# Emergency fuel filler door release

Pull the handle of the release located on the left side of the luggage compartment.