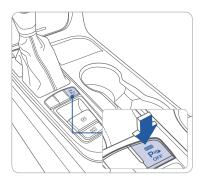

#### **FUEL FILLER LID**

- 1. Push the fuel filler door opener button 1.
- 2. Wait until the fuel tank is depressurized.
  It may take up to 20 seconds to open the fuel filler door (for Plug-in hybrid) 2.
- 3. Remove the fuel tank cap 3.

#### NOTE:

Tighten the fuel filler cap until one click is heard.