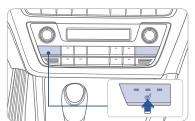

### **AUTOMATIC CLIMATE CONTROL**

- Driver's Temperature Control Knob
- 2 Passenger's Temperature Control Knob
- 3 AUTO (Automatic Control) Button
- 4 OFF Button
- 5 Fan Speed Control Button
- 6 Air Conditioning Button
- SYNC Button

- 8 Front Windshield Defrost Button
- Pear Window Defrost Button
- 10 DRIVER ONLY Button
- Mode Selection Button
- 12 ECON (Economy Air Conditioning) Button
- Screen

- 13 Air Intake Control Button
- 4 Climate Control Information

# **DEFOGGING/DEFROSTING**

1. Press the defrost button.

2. Select the warmest temperature.

3. Set the fan speed to the highest speed.