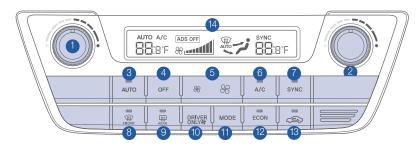

### **AUTOMATIC CLIMATE CONTROL**

- Driver's Temperature Control Knob
- 2 Passenger's Temperature Control Knob
- 3 AUTO (Automatic Control) Button
- 4 OFF Button
- 5 Fan Speed Control Button
- 6 Air Conditioning Button
- SYNC Button

- 8 Front Windshield Defrost Button
- Pear Window Defrost Button
- 10 DRIVER ONLY Button
- Mode Selection Button
- 12 ECON (Economy Air Conditioning) Button
- Screen

- 13 Air Intake Control Button
- 4 Climate Control Information