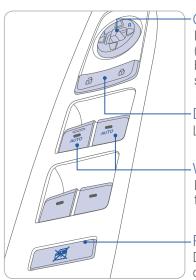

# **INSTRUMENT CLUSTER**

- 1 Hybrid System Gauge
- 2 Speedometer
- 3 Battery SOC (State of Charge) Gauge

- 4 Fuel Gauge
- Warning and Indicator Lights
- 6 LCD Display (including Trip Computer)
- Plug-in Hybrid Mode Indicator

<sup>\*:</sup> Plug-in hybrid