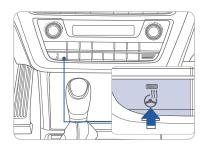

#### **FUEL FILLER LID**

- 1. Push the fuel filler door opener button 1.
- 2. Wait until the fuel tank is depressurized.
  It may take up to 20 seconds to open the fuel filler door (for Plug-in hybrid) 2.
- 3. Remove the fuel tank cap 3.

#### NOTE:

Tighten the fuel filler cap until one click is heard.