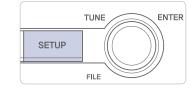

# With Navigation

- 1. Press the SETUP button.
- 2. Touch the "Clock" button on the screen.
- 3. Select GPS Time to On.

#### **CAR SETUP**

- 1. Press the SETUP button.
- 2. Touch the "Connectivity" icon on the screen.
- 3. Select "On" for Android Auto.

4. Connect your Android phone to the vehicle USB port. Agree to the notification and disclaimers on your phone then the "Android Auto" icon will appear confirming the setup.

#### **CAR SETUP**

- 1. Press the SETUP button.
- 2. Touch the "Connectivity" icon on the screen.
- 3. Touch "iOS" on the Connectivity Settings screen then touch "On" to enable Apple CarPlay.
- 4. Connect your Apple iPhone to the vehicle USB port then touch 'OK' when the pop-up message appears. The Apple CarPlay icon will now appear on the vehicle Home screen confirming the setup.