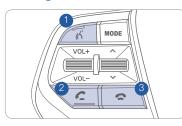

#### STEERING WHEEL AUDIO CONTROL

1 VOLUME

Raises or lowers the speaker volume.

- 2 SEEK / PRESET Change station.
- 3 MODE Change the audio source.
- 4 MUTE Mute the sound.

# Steering wheel bluetooth® control

1 TALK

Activates voice recognition.

<sup>2</sup> CALL

Places and transfers calls.

3 FND

Ends calls or cancels functions.

#### To Answer a Call:

• Press the **C** button on the steering wheel.

# To Reject a Call:

• Press the button on the steering wheel.

To Adjust Ring Volume:

• Use the VOLUME buttons on the steering wheel.

## To Transfer a Call to the Phone

(Private call on handset – do not use while driving):

• Press and hold the button on the steering wheel until the audio system transfers a call to the phone.

#### To Finish a Call:

• Press the button on the steering wheel.