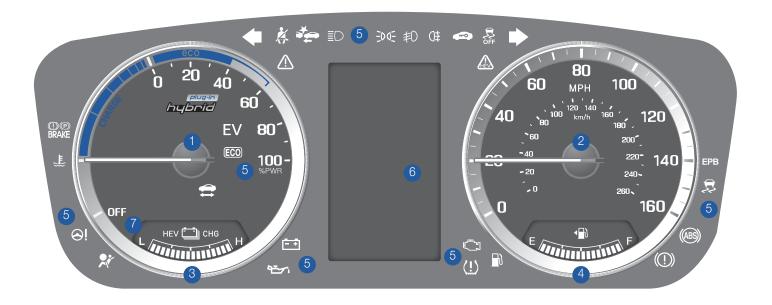

# **INSTRUMENT CLUSTER**

- 1 Hybrid System Gauge
- 2 Speedometer
- 3 Battery SOC (State of Charge) Gauge

- 4 Fuel Gauge
- Warning and Indicator Lights
- 6 LCD Display (including Trip Computer)
- Plug-in Hybrid Mode Indicator

<sup>\*:</sup> Plug-in hybrid

#### Ready Mode

When the vehicle is on, the READY indicator is illuminated. Even if the gasoline engine is off, you can drive the vehicle.

#### **EV Mode**

This is an indicator to let the driver know that the vehicle is operating fully in EV Mode (Electric Vehicle Mode).

#### Eco Guide

This is an indicator gauge to display the ECO driving status.

# Hybrid Service Indicator

If there is a problem with the Hybrid System, the service indicator light will illuminate. Have an authorized Hyundai dealer fix the problem as soon as possible.