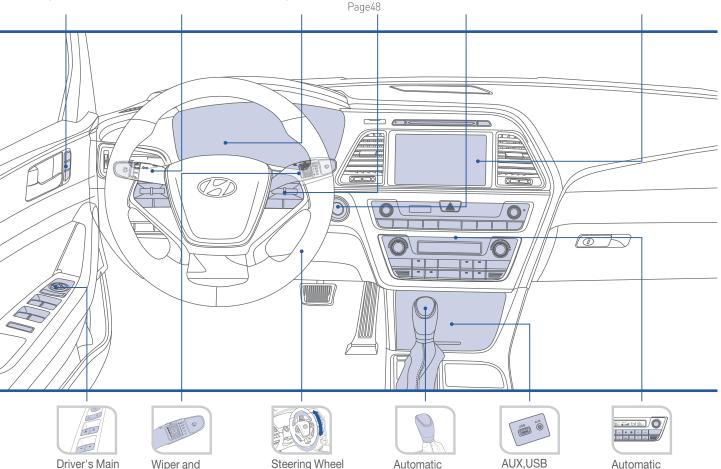

# Frequently Asked Questions

• Pair phone to your vehicle. Refer to page 30

**Driver Position** Memory System Page05

Headlights Page11

Instrument Cluster Page18-21

Cruise control/ Smart Cruise Control

Vehicle Start/ Stop Button Page05

Navigation Page34

Driver's Main Controls Page06

Use this Quick Reference Guide to learn about the features that will enhance your

enjoyment of your Hyundai. More detailed information about these features are available

in your Owner's Manual.

Washer Page12

Steering Wheel Adjustment Page06

Transmission Page44

and iPOD Page35

Climate Control Page 26-27