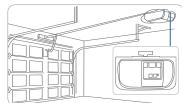

# HOMELINK WIRELESS CONTROL SYSTEM

# Standard Programming

To train most devices, follow these instructions:

- 1. For the first-time programming, press and hold the two outside buttons, HomeLink® Channel 1 and Channel 3 buttons, until the indicator light begins to flash (after 10 seconds). Release both buttons. Do not hold the buttons for over 20 seconds.
- 2. Position the end of your hand-held transmitter 1-3in. (2-8cm) away from the HomeLink® buttons while keeping the indicator light in view.
- 3. Simultaneously press and hold both the HomeLink® and the hand-held transmitter button. DO NOT release the buttons until step 4 has been completed.
- 4. While continuing to hold the buttons, the red indicator Status LED will flash slowly and then rapidly after HomeLink® successfully trains to the frequency signal from the hand-held transmitter.

  Release both buttons.

For more detailed information, please refer to your Owner's Manual, or visit www.homelink.com or call (800) 355-3515.