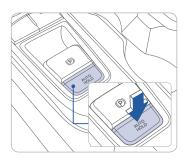

#### Storing

- 1. Adjust the driver's seat position, outside rearview mirror position and instrument panel illumination intensity.
- 2. Press the SET button. The system will beep once.
- 3. Press one of the memory buttons (1 or 2) within 5 seconds.
  The system will beep twice.

# Recalling

Press the desired memory button (1 or 2). The system will beep once.