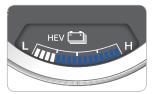

#### PLUG-IN HYBRID MODE INDICATOR

CD (Charge Depleting, Electric) Mode The high-voltage (hybrid) battery is used to drive the vehicle.

CS (Charge Sustaining, Hybrid) Mode The high-voltage (hybrid) battery and gasoline engine is used to drive the vehicle.

# **HEV-Charging Mode**

Gasoline engine is used to drive the vehicle and charge the high-voltage (hybrid) battery.

#### **HYBRID SYSTEM MODES**

Press the INFO button in the head unit.

Press the PHEV button to select one of the screens.