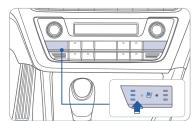

### **AUTOMATIC CLIMATE CONTROL**

- Driver's Temperature Control Knob
- 2 Passenger's Temperature Control Knob
- 3 AUTO (Automatic Control) Button
- 4 OFF Button
- 5 Fan Speed Control Button
- 6 Air Conditioning Button
- SYNC Button

- 8 Front Windshield Defrost Button
- Pear Window Defrost Button
- 10 DRIVER ONLY Button
- Mode Selection Button
- 12 ECON (Economy Air Conditioning) Button
- Screen

- 13 Air Intake Control Button
- 4 Climate Control Information

# **DEFOGGING/DEFROSTING**

1. Press the defrost button.

2. Select the warmest temperature.

3. Set the fan speed to the highest speed.