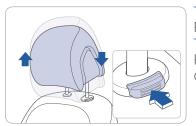

#### **HEADREST ADJUSTMENT**

To Raise the Headrest:
Pull the headrest up.
To Lower the Headrest:
Press the lock button while pressing down on the headrest.