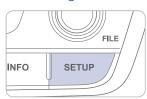

# With Navigation

- 1. Press the SETUP button.
- 2. Touch the "Clock" button on the screen.
- 3. Select GPS Time to On.