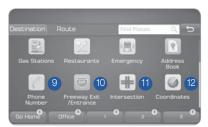

# Basic features on the map screen

- 1 Set destination by address search.
- Select from previously inputted addresses and POI's.
- 3 Runs Google Local Search.
- 4 Select the desired item in the sub-categories.
- Search and select the desired destination among the searched items.
- Search and select the desired destination among the searched items.

- Search and select the desired destination among the searched items.
- 8 Search the destination with the address book.
- Search destination by phone number.
- Type freeway name and exit / entrance to search.
- Type the Street name, the State, and city name to search.
- 12 Type coordinates to search.