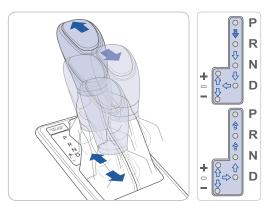

### **AUTOMATIC TRANSMISSION**

( ): Press the shift button while moving the shift lever.

( ): Depress the brake pedal and press the shift button while moving the shift lever.

( ): The shift lever can freely operate.

#### Shiftronic

Move the shift lever from D (Drive) into the manual gate to select. Move the shift lever forward (+) to up shift or rearward (-) to downshift.