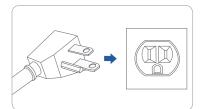

# 120V (Level 1 Charger)

120V charger (supplied with vehicle) can be used if Level 2 Charger is unavailable.

- 1. Move the shift lever to P (Park), turn off all switches, and turn OFF the vehicle.
- 2. Connect the plug to a household electric outlet.

3. Check if all LED lamps blink for 0.5 seconds then, the power lamp ON.

4. Open the charging door, and the charging inlet cover (to open the cover, all vehicle doors must be unlocked).

- 5. Insert the charging connector into the charging inlet until you hear a clicking sound.
- 6. Check if the charging cable connection indicator in the instrument cluster is turned ON.