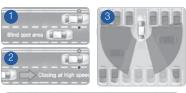

# **BLIND SPOT DETECTION SYSTEM (BSD)**

The BSD (Blind Spot Detection) system uses a radar sensor to alert the driver while driving.
It monitors the rear area of the vehicle and provides information to the driver.

- Blind Spot Detection
- 2 Lane Change Assist
- 3 Rear Cross Traffic Alert

• To turn the BSD off, press the BSD button again.

The system will activate if vehicle speed exceeds 20 mph.

#### Rear Cross Traffic Alert

When the transmission is put in R (Reverse), the system provides an alert if a vehicle is approaching from the sides.