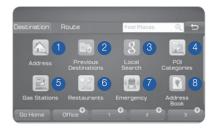

# Basic features on the map screen

- 1 Set destination by address search.
- Select from previously inputted addresses and POI's.
- 3 Runs Google Local Search.
- 4 Select the desired item in the sub-categories.
- Search and select the desired destination among the searched items.
- Search and select the desired destination among the searched items.

- Search and select the desired destination among the searched items.
- 8 Search the destination with the address book.
- Search destination by phone number.
- Type freeway name and exit / entrance to search.
- Type the Street name, the State, and city name to search.
- 12 Type coordinates to search.