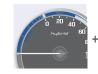

# **INSTRUMENT CLUSTER**

- 1 Hybrid System Gauge
- 2 Speedometer
- 3 Battery SOC (State of Charge) Gauge

- 4 Fuel Gauge
- Warning and Indicator Lights
- 6 LCD Display (including Trip Computer)
- Plug-in Hybrid Mode Indicator

#### Eco Guide

This is an indicator gauge to display the ECO driving status.