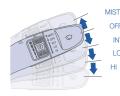

#### WALK THE CUSTOMER THROUGH EACH OF THE FOLLOWING KEY DELIVERY FEATURES

☐ How to Defrost - page 26

- Press the front defrost button.
- 2 Set to the warmest temperature setting.
- 3 Set to the highest fan speed.

# **DEFOGGING/DEFROSTING**

1. Press the defrost button.

2. Select the warmest temperature.

3. Set the fan speed to the highest speed.