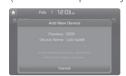

# Phone setup (pairing phone) with Audio

NOTE: Vehicle must be parked to complete the pairing process.

- 1. Press the SETUP A button.
- 2. Select "Phone" by turning and pressing the TUNE / ENTER B knob.
- 3. Select "Pair Phone" by turning and pressing the TUNE / ENTER knob.
- 4. Search for the device name as displayed on your mobile phone and connect.
- 5. Input the passkey displayed on the Audio screen.
- 6. Pairing is complete.

# Phone setup (pairing phone) with Navigation

1. Press the PHONE button in the head unit or the 6 button in the steering wheel remote control.

- 2. Press <YES> to search for Bluetooth phones.
- 4. Enter the passkey or accept 5. Connect Bluetooth. the authorization popup. (The default passkey is 0000).

phone detects the Bluetooth device.

3. Pair your car after your mobile

NOTE: Vehicle must be parked to complete the pairing process.