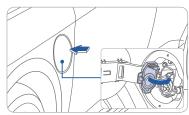

- 1. Move the shift lever to P (Park), turn off all switches, and turn OFF the vehicle.
- 2. Open the charging door, and the charging inlet cover (to open the cover, driver door must be unlocked).

- 3. Insert the charging connector into the charging inlet until you hear a clicking sound.
- 4. Check if the charging cable connection indicator in the instrument cluster is turned ON.

# **Emergency Charging Door Release**

Open the hood and slightly pull the emergency cable.