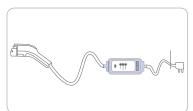

# 120V (Level 1 Charger)

120V charger (supplied with vehicle) can be used if Level 2 Charger is unavailable.

- 1. Move the shift lever to P (Park), turn off all switches, and turn OFF the vehicle.
- 2. Connect the plug to a household electric outlet.

3. Check if all LED lamps blink for 0.5 seconds then, the power lamp ON.

4. Open the charging door, and the charging inlet cover (to open the cover, all vehicle doors must be unlocked).

- 5. Insert the charging connector into the charging inlet until you hear a clicking sound.
- 6. Check if the charging cable connection indicator in the instrument cluster is turned ON.