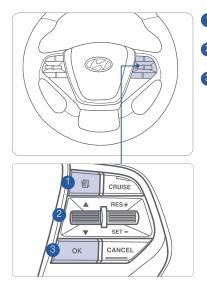

#### STEERING WHEEL AUDIO CONTROL

1 VOLUME

Raises or lowers the speaker volume.

- 2 SEEK / PRESET Change station.
- 3 MODE Change the audio source.
- 4 MUTE Mute the sound.

# Steering wheel bluetooth® control

1 TALK

Activates voice recognition.

<sup>2</sup> CALL

Places and transfers calls.

3 FND

Ends calls or cancels functions.

#### To Answer a Call:

• Press the **C** button on the steering wheel.

# To Reject a Call:

• Press the button on the steering wheel.

To Adjust Ring Volume:

• Use the VOLUME buttons on the steering wheel.

## To Transfer a Call to the Phone

(Private call on handset – do not use while driving):

• Press and hold the button on the steering wheel until the audio system transfers a call to the phone.

#### To Finish a Call:

• Press the button on the steering wheel.