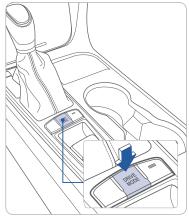

- Blind Spot Detection
- 2 Lane Change Assist
- 3 Rear Cross Traffic Alert

• To turn the BSD off, press the BSD button again.

The system will activate if vehicle speed exceeds 20 mph.