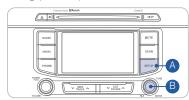

# Phone setup (pairing phone) with Audio

NOTE: Vehicle must be parked to complete the pairing process.

- 1. Press the SETUP A button.
- 2. Select "Phone" by turning and pressing the TUNE / ENTER B knob.
- 3. Select "Pair Phone" by turning and pressing the TUNE / ENTER knob.
- 4. Search for the device name as displayed on your mobile phone and connect.
- 5. Input the passkey displayed on the Audio screen.
- 6. Pairing is complete.

# Phone setup (pairing phone) with Navigation

1. Press the PHONE button in the head unit or the 6 button in the steering wheel remote control.

- 2. Press <YES> to search for Bluetooth phones.
- 4. Enter the passkey or accept 5. Connect Bluetooth. the authorization popup. (The default passkey is 0000).