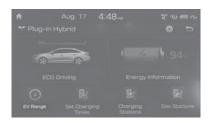

#### **ECO** Driving

This screen displays if the vehicle is driven economically. The display will change according to the ECO Level bars. The level increases as your driving becomes more economical.

# **Energy Information**

This screen displays the Battery Information and Energy Flow Mode.

# **Energy Flow Mode**

This screen displays the energy flow from the engine and battery.

# Fuel Economy Mode

This screen displays average fuel economy. The graph shows fuel economy for the last 30 minutes and it is updated every 2 minutes and 30 seconds.