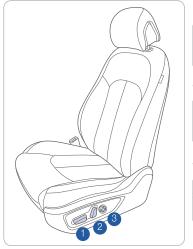

# FRONT SEAT ADJUSTMENT

Seat Cushion Height

Seatback Angle 2

Lumbar Support (for driver's seat) 3

**IGETTING STARTED** 