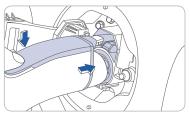

☐ Tire Pressure Monitoring System (TPMS) - page 43

LOW TIRE PRESSURE INDICATOR / TPMS MALFUNCTION INDICATOR

NOTE: Tire pressure may vary in colder temperatures causing the low tire pressure indicator (1) to illuminate. Inflate tires according to the Tire Pressure Label located on the driver's side door pillar.

### TIRE PRESSURE MONITORING SYSTEM (TPMS)

Low Tire Pressure Indicator / TPMS Malfunction Indicator

Low Tire Pressure Position Indicator and Tire Pressure Indicator (Shown on the LCD display)

## LOW TIRE PRESSURE INDICATOR

Illuminates if one or more of your tires is significantly under-inflated.

#### TPMS MALFUNCTION INDICATOR

Blinks for approximately one minute, then remains illuminated when there is a malfunction with the TPMS. Inspect all tires and adjust the tire pressure to specification. If the lamp remains illuminated, have the system checked by an authorized Hyundai dealer as soon as possible.

# LOW TIRE PRESSURE POSITION INDICATOR AND TIRF PRESSURE INDICATOR (LCD DISPLAY)

Tire pressures will display after driving a short distance. If a tire pressure drops lower than predetermined specification, the Low Tire Pressure Indicator (!) will illuminate and the LCD display will indicate tire(s) requiring air.