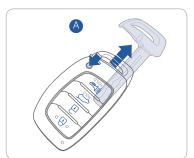

# Removing the Mechanical Key

Press and hold the release button A to remove the mechanical key.