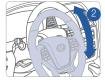

### STEERING WHEEL ADJUSTMENTS

NOTE: Do not adjust while driving.

- 1. Pull the lever 1 down.
- 2. Set the angle 2 and the distance 3.
- 3. Pull the lever 1 up to lock position.