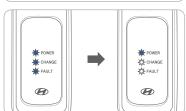

# Charging indicator (on dash)

When Charger is plugged in:

Green Light ON: Charging in progress Green Light OFF: Charging is complete

Green Light Blinking: Scheduled charge time is programmed,

but currently not charging

Red Light Blinking: Charging malfunction.

Please visit your local Hyundai dealership