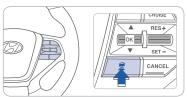

# CRUISE CONTROL/SMART CRUISE CONTROL

The Cruise Control system allows you to program the vehicle to maintain a constant speed without holding the accelerator pedal.

- 1 To turn On / Off the Cruise Control.
- 2 To Resume or Increase the Cruise Control speed.
- 3 To Set or Decrease the Cruise Control speed.
- 4 To Cancel the Cruise Control.

# Setting Vehicle Distance (Advanced Smart Cruise Control only)

This system assist you in setting the distance from the vehicle ahead and will maintain the selected distance without you depressing the accelerator or the brake pedal.

Each time the vehicle distance set button is pressed, the vehicle to vehicle distance changes as follows:

If your vehicle is equipped with Advanced Smart Cruise Control and you wish to eliminate the vehicle distance function, you can change cruise control setting to a standard setting.

Press the Cruise Control button on the steering wheel to turn on the Cruise Control. Then press and hold the vehicle distance button for more than 2 seconds to toggle between the Smart Cruise Control (SCC) and Cruise Control (CC) mode.