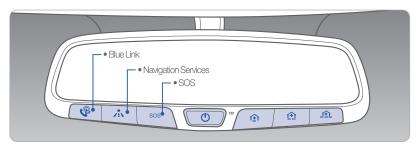

#### **BLUE LINK TELEMATICS SYSTEM**

Blue Link subscription is required. To enroll, please visit your dealership or MvHvundai.com.

Press the button for access to the voice-response menu of services.

#### You can say:

- "Service Link" to schedule a service appointment.
- "Roadside Assistance" for roadside services.
- "Blue Link Account Services" for help with your Blue Link subscription.
- Press the houtton for Destination Search Powered by Google®.
- Press the SOS button for SOS Emergency Assistance.
- Refer to your Blue Link User's Manual for detailed information on system operation.
- For immediate assistance with subscription services, please call 1-855-2BLUELINK (1-855-225-8354).