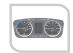

# **INSTRUMENT CLUSTER**

- 1 Hybrid System Gauge
- 2 Speedometer
- 3 Battery SOC (State of Charge) Gauge

- 4 Fuel Gauge
- Warning and Indicator Lights
- 6 LCD Display (including Trip Computer)
- Plug-in Hybrid Mode Indicator

<sup>\*:</sup> Plug-in hybrid

#### Ready Mode

When the vehicle is on, the READY indicator is illuminated. Even if the gasoline engine is off, you can drive the vehicle.

#### **EV Mode**

This is an indicator to let the driver know that the vehicle is operating fully in EV Mode (Electric Vehicle Mode).

#### Eco Guide

This is an indicator gauge to display the ECO driving status.

# Hybrid Service Indicator

If there is a problem with the Hybrid System, the service indicator light will illuminate. Have an authorized Hyundai dealer fix the problem as soon as possible.