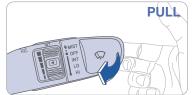

#### □Windshield Wiper / Washer - page 12

- To activate wipers, move the switch down to one of the three positions
- To adjust "INT" speed, move switch
- To spray the washer fluid pull lever toward vou
- Push the lever up for a single wiper

#### Windshield Washer

Pull the lever gently toward you to spray the washer fluid on the windshield and to run the wipers 1-3 cycles.