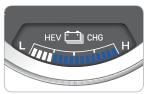

#### PLUG-IN HYBRID MODE INDICATOR

CD (Charge Depleting, Electric) Mode The high-voltage (hybrid) battery is used to drive the vehicle.

CS (Charge Sustaining, Hybrid) Mode The high-voltage (hybrid) battery and gasoline engine is used to drive the vehicle.

# **HEV-Charging Mode**

Gasoline engine is used to drive the vehicle and charge the high-voltage (hybrid) battery.

#### **HYBRID SYSTEM MODES**

Press the INFO button in the head unit.

Press the PHEV button to select one of the screens.