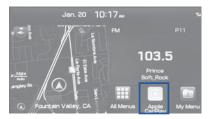

#### **CAR SETUP**

- 1. Press the SETUP button.
- 2. Touch the "Connectivity" icon on the screen.
- 3. Touch "iOS" on the Connectivity Settings screen then touch "On" to enable Apple CarPlay.
- 4. Connect your Apple iPhone to the vehicle USB port then touch 'OK' when the pop-up message appears. The Apple CarPlay icon will now appear on the vehicle Home screen confirming the setup.