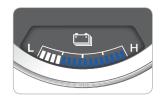

# **INSTRUMENT CLUSTER**

- 1 Hybrid System Gauge
- 2 Speedometer
- 3 Battery SOC (State of Charge) Gauge

- 4 Fuel Gauge
- Warning and Indicator Lights
- 6 LCD Display (including Trip Computer)
- Plug-in Hybrid Mode Indicator

#### Ready Mode

When the vehicle is on, the READY indicator is illuminated. Even if the gasoline engine is off, you can drive the vehicle.

#### **EV Mode**

This is an indicator to let the driver know that the vehicle is operating fully in EV Mode (Electric Vehicle Mode).

#### Eco Guide

This is an indicator gauge to display the ECO driving status.