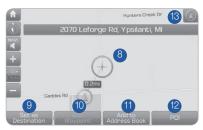

# Basic features on the map screen

- 1 Move to the Home Screen.
- 2 Change the map view mode.
- 3 Voice Guidance On / Off.
- 4 Zoom in the map.
- 5 Set the zoom level automatically according to the guidance.
- © Zoom out the map.
- Quick and easy selection of a destination and options.

- Touch to scroll the map.
- Quick and easy selection of a destination from the map screen.
- Set a waypoint to the current route.
- Save frequently used address to the address book.
- <sup>12</sup> Find a POI (Point Of Interest) around the current position.
- Wiew the vehicle's current position on the map screen.