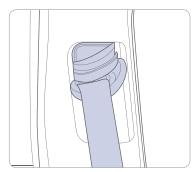

# Removing the Mechanical Key

Press and hold the release button A to remove the mechanical key.