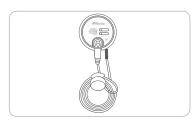

#### **CHARGING THE VEHICLE**

# 240V (Level 2 Charger)

You can charge your vehicle by using a public charger at an electricity charging station.

NOTE: You can also have a Level 2 charger installed in your garage by a qualified manufacturer to your local electrical codes.

- 1. Move the shift lever to P (Park), turn off all switches, and turn OFF the vehicle.
- 2. Open the charging door, and the charging inlet cover (to open the cover, driver door must be unlocked).

- 3. Insert the charging connector into the charging inlet until you hear a clicking sound.
- 4. Check if the charging cable connection indicator in the instrument cluster is turned ON.

# **Emergency Charging Door Release**

Open the hood and slightly pull the emergency cable.

# Charging indicator (on dash)

When Charger is plugged in:

Green Light ON: Charging in progress Green Light OFF: Charging is complete

Green Light Blinking: Scheduled charge time is programmed,

but currently not charging

Red Light Blinking: Charging malfunction.

Please visit your local Hyundai dealership