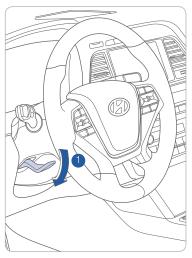

### TIRE PRESSURE MONITORING SYSTEM (TPMS)

Low Tire Pressure Indicator / TPMS Malfunction Indicator

Low Tire Pressure Position Indicator and Tire Pressure Indicator (Shown on the LCD display)

## LOW TIRE PRESSURE INDICATOR

Illuminates if one or more of your tires is significantly under-inflated.

# LOW TIRE PRESSURE POSITION INDICATOR AND TIRF PRESSURE INDICATOR (LCD DISPLAY)

Tire pressures will display after driving a short distance. If a tire pressure drops lower than predetermined specification, the Low Tire Pressure Indicator (!) will illuminate and the LCD display will indicate tire(s) requiring air.