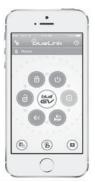

#### **BLUE LINK TELEMATICS SYSTEM**

Blue Link subscription is required. To enroll, please visit your dealership or MvHvundai.com.

Press the button for access to the voice-response menu of services.

#### You can say:

- "Service Link" to schedule a service appointment.
- "Roadside Assistance" for roadside services.
- "Blue Link Account Services" for help with your Blue Link subscription.
- Press the houtton for Destination Search Powered by Google®.
- Press the SOS button for SOS Emergency Assistance.
- Refer to your Blue Link User's Manual for detailed information on system operation.
- For immediate assistance with subscription services, please call 1-855-2BLUELINK (1-855-225-8354).