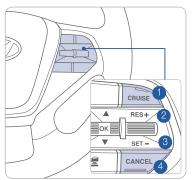

# CRUISE CONTROL/SMART CRUISE CONTROL

The Cruise Control system allows you to program the vehicle to maintain a constant speed without holding the accelerator pedal.

- 1 To turn On / Off the Cruise Control.
- 2 To Resume or Increase the Cruise Control speed.
- 3 To Set or Decrease the Cruise Control speed.
- 4 To Cancel the Cruise Control.

# Setting Vehicle Distance (Advanced Smart Cruise Control only)

This system assist you in setting the distance from the vehicle ahead and will maintain the selected distance without you depressing the accelerator or the brake pedal.

Each time the vehicle distance set button is pressed, the vehicle to vehicle distance changes as follows:

If your vehicle is equipped with Advanced Smart Cruise Control and you wish to eliminate the vehicle distance function, you can change cruise control setting to a standard setting.

Press the Cruise Control button on the steering wheel to turn on the Cruise Control. Then press and hold the vehicle distance button for more than 2 seconds to toggle between the Smart Cruise Control (SCC) and Cruise Control (CC) mode.