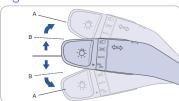

# CRUISE CONTROL/SMART CRUISE CONTROL

The Cruise Control system allows you to program the vehicle to maintain a constant speed without holding the accelerator pedal.

- 1 To turn On / Off the Cruise Control.
- 2 To Resume or Increase the Cruise Control speed.
- 3 To Set or Decrease the Cruise Control speed.
- 4 To Cancel the Cruise Control.

**55** MPH <sup>6</sup>

# Setting Vehicle Distance (Advanced Smart Cruise Control only)

This system assist you in setting the distance from the vehicle ahead and will maintain the selected distance without you depressing the accelerator or the brake pedal.

Each time the vehicle distance set button is pressed, the vehicle to vehicle distance changes as follows:

If your vehicle is equipped with Advanced Smart Cruise Control and you wish to eliminate the vehicle distance function, you can change cruise control setting to a standard setting.

Press the Cruise Control button on the steering wheel to turn on the Cruise Control. Then press and hold the vehicle distance button for more than 2 seconds to toggle between the Smart Cruise Control (SCC) and Cruise Control (CC) mode.