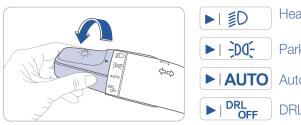

# **ELECTRIC PARKING BRAKE (EPB)**

**Applying** 

Stop the vehicle then pull up the EPB switch.

Releasing

Move the shift lever from P to R or D while depressing the brake pedal.

or

Press the FPB switch while depressing the brake pedal.

#### NOTE:

If necessary, emergency braking is possible by puling and holding the EPB switch.