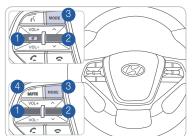

#### STEERING WHEEL AUDIO CONTROL

1 VOLUME

Raises or lowers the speaker volume.

- 2 SEEK / PRESET Change station.
- 3 MODE Change the audio source.
- 4 MUTE Mute the sound.

# Steering wheel bluetooth® control

1 TALK

Activates voice recognition.

<sup>2</sup> CALL

Places and transfers calls.

3 FND

Ends calls or cancels functions.

#### To Answer a Call:

• Press the **C** button on the steering wheel.

# To Reject a Call:

• Press the button on the steering wheel.

To Adjust Ring Volume:

• Use the VOLUME buttons on the steering wheel.

## To Transfer a Call to the Phone

(Private call on handset – do not use while driving):

• Press and hold the button on the steering wheel until the audio system transfers a call to the phone.

#### To Finish a Call:

• Press the button on the steering wheel.