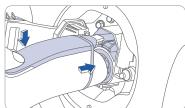

- 1. Move the shift lever to P (Park), turn off all switches, and turn OFF the vehicle.
- 2. Open the charging door, and the charging inlet cover (to open the cover, driver door must be unlocked).

- 3. Insert the charging connector into the charging inlet until you hear a clicking sound.
- 4. Check if the charging cable connection indicator in the instrument cluster is turned ON.