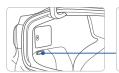

☐ Tire Pressure Monitoring System (TPMS) - page 43

LOW TIRE PRESSURE INDICATOR / TPMS MALFUNCTION INDICATOR

NOTE: Tire pressure may vary in colder temperatures causing the low tire pressure indicator (1) to illuminate. Inflate tires according to the Tire Pressure Label located on the driver's side door pillar.

### TIRE PRESSURE MONITORING SYSTEM (TPMS)

Low Tire Pressure Indicator / TPMS Malfunction Indicator

Low Tire Pressure Position Indicator and Tire Pressure Indicator (Shown on the LCD display)

## LOW TIRE PRESSURE INDICATOR

Illuminates if one or more of your tires is significantly under-inflated.

#### TPMS MALFUNCTION INDICATOR

Blinks for approximately one minute, then remains illuminated when there is a malfunction with the TPMS. Inspect all tires and adjust the tire pressure to specification. If the lamp remains illuminated, have the system checked by an authorized Hyundai dealer as soon as possible.

# LOW TIRE PRESSURE POSITION INDICATOR AND TIRF PRESSURE INDICATOR (LCD DISPLAY)

Tire pressures will display after driving a short distance. If a tire pressure drops lower than predetermined specification, the Low Tire Pressure Indicator (!) will illuminate and the LCD display will indicate tire(s) requiring air.