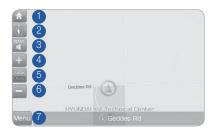

# Basic features on the map screen

- 1 Move to the Home Screen.
- 2 Change the map view mode.
- 3 Voice Guidance On / Off.
- 4 Zoom in the map.
- 5 Set the zoom level automatically according to the guidance.
- © Zoom out the map.
- Quick and easy selection of a destination and options.

- Touch to scroll the map.
- Quick and easy selection of a destination from the map screen.
- Set a waypoint to the current route.
- Save frequently used address to the address book.
- <sup>12</sup> Find a POI (Point Of Interest) around the current position.
- Wiew the vehicle's current position on the map screen.