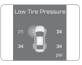

☐ Tire Pressure Monitoring System (TPMS) - page 43

LOW TIRE PRESSURE INDICATOR / TPMS MALFUNCTION INDICATOR

NOTE: Tire pressure may vary in colder temperatures causing the low tire pressure indicator (1) to illuminate. Inflate tires according to the Tire Pressure Label located on the driver's side door pillar.

### TIRE PRESSURE MONITORING SYSTEM (TPMS)

Low Tire Pressure Indicator / TPMS Malfunction Indicator

Low Tire Pressure Position Indicator and Tire Pressure Indicator (Shown on the LCD display)

## LOW TIRE PRESSURE INDICATOR

Illuminates if one or more of your tires is significantly under-inflated.

# LOW TIRE PRESSURE POSITION INDICATOR AND TIRF PRESSURE INDICATOR (LCD DISPLAY)

Tire pressures will display after driving a short distance. If a tire pressure drops lower than predetermined specification, the Low Tire Pressure Indicator (!) will illuminate and the LCD display will indicate tire(s) requiring air.