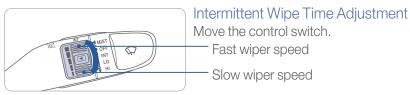

#### □Windshield Wiper / Washer - page 12

- To activate wipers, move the switch down to one of the three positions
- To adjust "INT" speed, move switch
- To spray the washer fluid pull lever toward vou
- Push the lever up for a single wiper