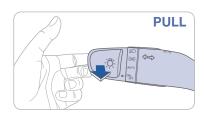

#### Windshield Washer

Pull the lever gently toward you to spray the washer fluid on the windshield and to run the wipers 1-3 cycles.

# **WIPERS AND WASHER**