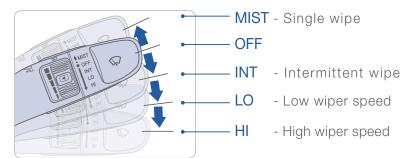

#### □Windshield Wiper / Washer - page 12

- To activate wipers, move the switch down to one of the three positions
- To adjust "INT" speed, move switch
- To spray the washer fluid pull lever toward vou
- Push the lever up for a single wiper

# **WIPERS AND WASHER**

#### Windshield Washer

Pull the lever gently toward you to spray the washer fluid on the windshield and to run the wipers 1-3 cycles.