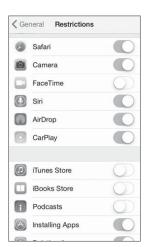

#### PHONE SETUP

On your phone, go to Settings > General > Restrictions > CarPlay to allow CarPlay access.

On your phone, go to Settings > General > Siri and ensure Siri is turned ON.