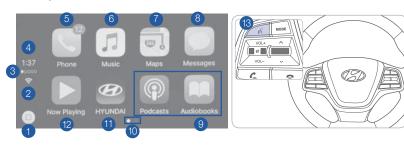

# CarPlay Home Screen

- 1 HOME ICON
- 2 WIRELESS CONNECTIVTY
- 3 CELLULAR SIGNAL
- 4 PHONE TIME
- 5 PHONE
- 6 APPLE MUSIC™

- APPLE MAPS
- 8 MESSAGES
- 9 3RD PARTY APPS
- 10 SCREEN PAGE INDICATOR
- **11** EXIT TO HYUNDAI
- **12** CURRENT CARPLAY AUDIO PLAYING