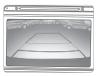

# **REARVIEW CAMERA**

When the transmission is shifted into R (Reverse), the rearview camera displays the area behind the vehicle.