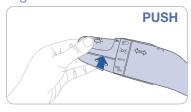

#### Windshield Washer

Pull the lever gently toward you to spray the washer fluid on the windshield and to run the wipers 1-3 cycles.

# **WIPERS AND WASHER**