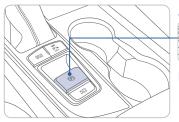

# FRONT SEAT ADJUSTMENT

Seat Cushion Height

Seatback Angle 2

Lumbar Support (for driver's seat) 3

**IGETTING STARTED** 

#### **HEADREST ADJUSTMENT**

To Raise the Headrest:
Pull the headrest up.
To Lower the Headrest:
Press the lock button while pressing down on the headrest.

# SEAT BELT ADJUSTMENT (Front seat)

Pull up to raise.

Press the button and push down to lower.