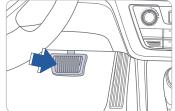

#### **FUEL FILLER LID**

- 1. Push the fuel filler door opener button 1.
- 2. Wait until the fuel tank is depressurized.
  It may take up to 20 seconds to open the fuel filler door (for Plug-in hybrid) 2.
- 3. Remove the fuel tank cap 3.

#### NOTE:

Tighten the fuel filler cap until one click is heard.