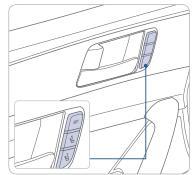

# Outside Rearview Mirror

Move the lever towards L (left) or R (right) on the switch. Adjust the mirror by using the mirror adjustment control switch.

# Door Lock

Locks / unlocks all doors.

# Window Auto Down / Up (if equipped)

Press past detent to fully open / close the window.

# -Power Window Lock Button

Disables the power window switches on the rear passenger doors.